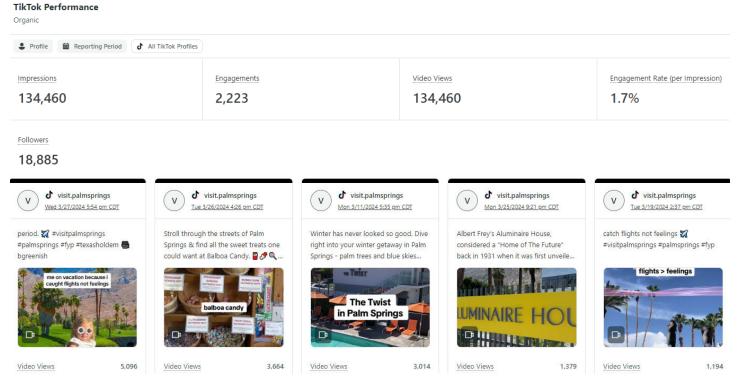

the comments 🖋 🖀 @paulfuentes\_photo



| Total Engagements | 10,502 |
|-------------------|--------|
| Likes             | 9,246  |
| Comments          | 81     |
| Shares            | 615    |
| Saves             | 560    |

visitpalmsprings Tue 3/12/2024 2:18 pm CDT

Palm Springs, aka a color filled paradise. Yellow today, what color tomorrow? 💝 🎬 @paulfuentes\_photo



| Total Engagements | 9,642 |
|-------------------|-------|
| Likes             | 8,755 |
| Comments          | 38    |
| Shares            | 383   |
| Saves             | 466   |

## **Pinterest Highlights**

Impressions: 218,413 Engagement: 2,858 Outbound Clicks: 880 Followers: 2,489 Published Posts: 3

#### Pinterest Post Performance

Review how your audience interacted with your posts.



#### **TikTok Highlights**



## Twitter (X) Highlights

@visitpalmsprings

Twitter Overview

| Profile Reporting Period Y All Twitter Profile                                                                                                                                                                                                    | ofiles 📕 All Twitter Post Types                                                                                                                                                                                 |                                                                                                                                                                                 |                                        |
|----------------------------------------------------------