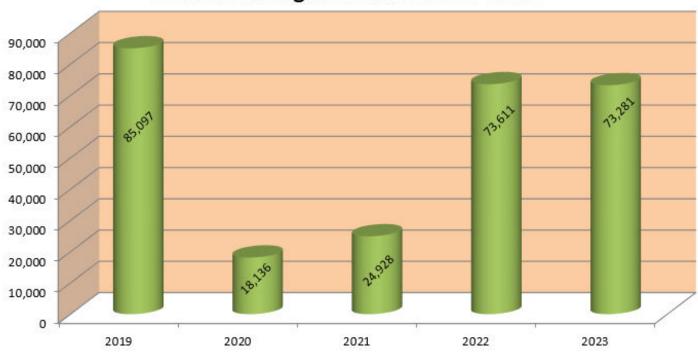

8,043          | -              | -              |
|               | Total         | -              | 440            | 4,109          | 3,220          | 5,000          | -              | 8,043          | -              | -              |
| Definite      |               | 18,136         | 24,928         | 73,611         | 73,281         | 57,699         | 56,212         | 18,594         | 15,294         | 9,034          |
| All Tentative |               | -              | -              | -              | -              | 5,392          | 20,783         | 42,667         | 48,198         | 75,937         |
| Total         |               | 18,136         | 24,928         | 73,611         | 73,281         | 63,091         | 76,995         | 61,261         | 63,492         | 84,971         |



## **Total Room Nights Realized 2019-2023**