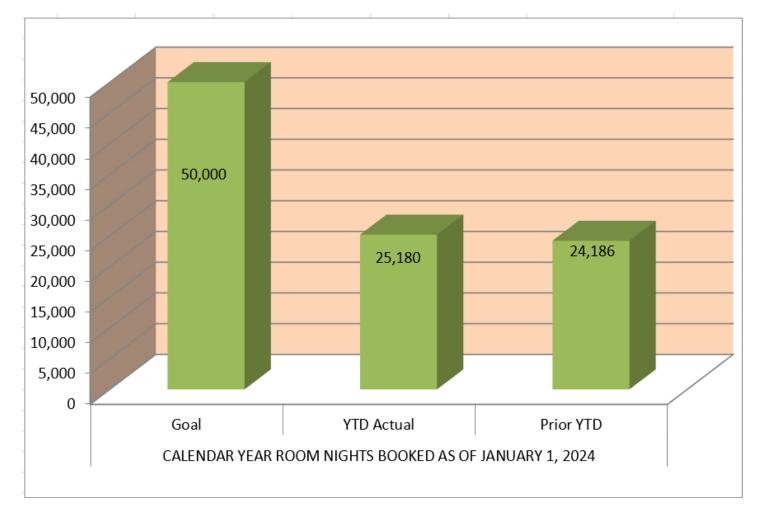

## Palm Springs Convention Center (Calendar Year Beginning January 1, 2024)

| March 2024 Convention Sales  | Month<br># | Month<br>Room<br>Nights | YTD # | YTD<br>Room Nights |
|------------------------------|------------|-------------------------|-------|--------------------|
| Definite Contracted Groups   | 10         | 11,635                  | 26    | 25,180             |
| Contracts Issued             | 11         | 3,734                   | 33    | 29,327             |
| Contracts awaiting signature | 24         | 50,850                  |       |                    |
| Tentative events added       | 22         | 29,195                  | 95    | 86,847             |

| YTD Actual | PYTD Actual | Annual Goal | % of Goal |
|------------|-------------|-------------|-----------|
| 25,180     | 24,186      | 50,000      | 50.0%     |

| Definite Contracted Room Night Producing Groups                                  | Date          | Peak<br>Rooms | Room Nights |
|----------------------------------------------------------------------------------|---------------|---------------|-------------|
| White Party2024                                                                  | 3/25-4/2/2024 | 600           | 2,604       |
| National Gay Pilots Association 2026 Winter Warm-up and Xpo                      | 2/3-8/2026    | 350           | 1,400       |
| CA Mathematics Council South – 67 <sup>th</sup> Annual<br>Mathematics Conference | 11/5-7/2026   | 683           | 1,187       |
| CA Mathematics Council South – 68 <sup>th</sup> Annual<br>Mathematics Conference | 11/4-6/2027   | 683           | 1,187       |
| Riverside County Office of Education                                             | 9/17-20/2024  | 250           | 750         |
| ICSC@Western 2024                                                                | 9/21-26/2024  | 500           | 1,200       |
| Sports & Beyond, Inc. – Palm Springs Gymnastics Cup<br>2025                      | 1/16-19/2025  | 100           | 150         |
| BOOST Conference 2027                                                            | 4/26-30/2027  | 946           | 3,157       |