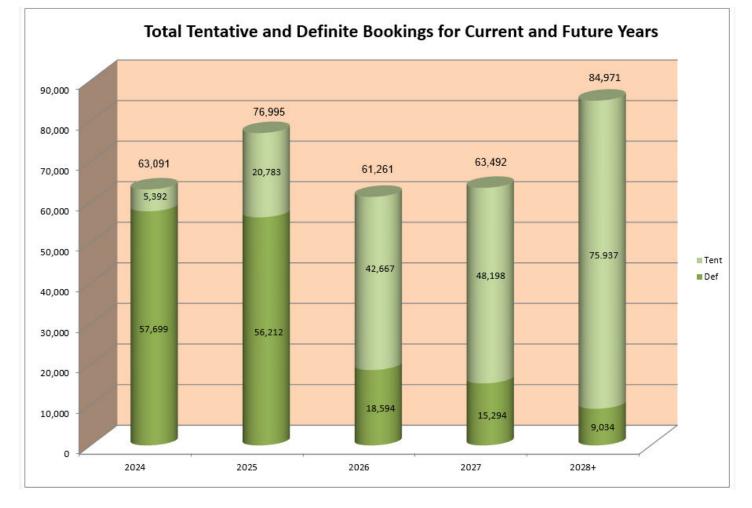

## Palm Springs Convention Center **Pace Report - Calendar Year** Definite & All Tentative Room Nights

|               |               | 2020           | 2021           | 2022           | 2023           | 2024           | 2025           | 2026           | 2027           | 2028+          |
|---------------|---------------|----------------|----------------|----------------|----------------|----------------|----------------|----------------|----------------|----------------|
| Month         |               | Room<br>Nights |
| January       | Definite      | 2,730          | -              | 150            | 3,721          | 3,761          | 4,130          | -              | 1,450          | -              |
| -             | All Tentative | -              | -              | -              | -              | -              | 1,610          | 640            | 640            | -              |
|               | Total         | 2,730          | -              | 150            | 3,721          | 3,761          | 5,740          | 640            | 2,090          | -              |
| February      | Definite      | 6,414          | -              | 4,207          | 5,392          | 6,079          | 9,000          | 3,880          | 4,500          | -              |
| _             | All Tentative | -              | -              | -              | -              | -              | 979            | 3,979          | 4,400          | 14,693         |
|               | Total         | 6,414          | -              | 4,207          | 5,392          | 6,079          | 9,979          | 7,859          | 8,900          | 14,693         |
| March         | Definite      | 8,492          | 500            | 13,992         | 16,918         | 16,315         | 17,752         | 5,000          | 5,000          | -              |
|               | All Tentative | -              | -              | -              | -              | -              | -              | 8,115          | 11,153         | 30,036         |
|               | Total         | 8,492          | 500            | 13,992         | 16,918         | 16,315         | 17,752         | 13,115         | 16,153         | 30,036         |
| April         | Definite      | -              | -              | 5,011          | 4,450          | 6,814          | 6,879          | 2,000          | 3,157          | 6,397          |
| -             | All Tentative | -              | -              | -              | -              | -              | 50             | 2,604          | -              | 13,112         |
|               | Total         | -              | -              | 5,011          | 4,450          | 6,814          | 6,929          | 4,604          | 3,157          | 19,509         |
| May           | Definite      | -              | 35             | 9,964          | 7,573          | 3,650          | 3,157          | 3,157          | -              | -              |
|               | All Tentative | -              | -              | -              | -              | -              | 2,240          | 4,090          | 1,720          | -              |
|               | Total         | -              | 35             | 9,964          | 7,573          | 3,650          | 5,397          | 7,247          | 1,720          | -              |
| June          | Definite      | -              | 1,300          | 4,930          | 4,000          | -              | -              | -              | -              | -              |
|               | All Tentative | -              | -              | -              | -              | -              | 4,845          | 906            | 3,804          | -              |
|               | Total         | -              | 1,300          | 4,930          | 4,000          | -              | 4,845          | 906            | 3,804          | -              |
| July          | Definite      | -              | 1,480          | 1,160          | -              | -              | 2,637          | -              | -              | 2,637          |
|               | All Tentative | -              | -              | -              | -              | -              | -              | -              | 7,005          | -              |
|               | Total         | -              | 1,480          | 1,160          | -              | -              | 2,637          | -              | 7,005          | 2,637          |
| August        | Definite      | -              | 5,934          | 8,000          | 9,116          | 3,151          | -              | -              | -              | -              |
|               | All Tentative | -              | -              | -              | -              | -              | 475            | -              | -              | 6,088          |
|               | Total         | -              | 5,934          | 8,000          | 9,116          | 3,151          | 475            | -              | -              | 6,088          |
| September     | Definite      | -              | 1,517          | 4,931          | 3,702          | 1,950          | 1,740          | -              | -              | -              |
|               | All Tentative | -              | -              | -              | -              | -              | 1,950          | 3,267          | 11,107         | 3,034          |
|               | Total         | -              | 1,517          | 4,931          | 3,702          | 1,950          | 3,690          | 3,267          | 11,107         | 3,034          |
| October       | Definite      | -              | 8,435          | 8,056          | 9,395          | 7,592          | 6,310          | 1,370          | -              | -              |
|               | All Tentative | -              | -              | -              | -              | 156            | 5,679          | 8,129          | 4,969          | -              |
|               | Total         | -              | 8,435          | 8,056          | 9,395          | 7,748          | 11,989         | 9,499          | 4,969          | -              |
| November      | Definite      | 500            | 5,287          | 9,101          | 5,794          | 8,387          | 4,607          | 3,187          | 1,187          | -              |
|               | All Tentative | -              | -              | -              | -              | 236            | 2,955          | 2,894          | 3,400          | 8,974          |
|               | Total         | 500            | 5,287          | 9,101          | 5,794          | 8,623          | 7,562          | 6,081          | 4,587          | 8,974          |
| December      | Definite      | -              | 440            | 4,109          | 3,220          | -              | -              | -              | -              | -              |
|               | All Tentative | -              | -              | -              | -              | 5,000          | -              | 8,043          | -              | -              |
|               | Total         | -              | 440            | 4,109          | 3,220          | 5,000          | -              | 8,043          | -              | -              |
| Definite      |               | 18,136         | 24,928         | 73,611         | 73,281         | 57,699         | 56,212         | 18,594         | 15,294         | 9,034          |
| All Tentative |               | -              | -              | -              | -              | 5,392          | 20,783         | 42,667         | 48,198         | 75,937         |
| Total         |               | 18,136         | 24,928         | 73,611         | 73,281         | 63,091         | 76,995         | 61,261         | 63,492         | 84,971         |