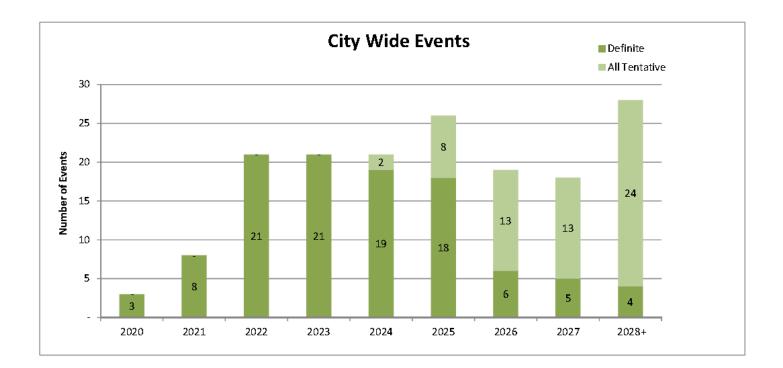

## Palm Springs Convention Center **Pace Report - Calendar Year** Definite & All Tentative Room Nights

|               |               | 2020           | 2021           | 2022           | 2023           | 2024           | 2025           | 2026           | 2027           | 2028+          |
|---------------|---------------|----------------|----------------|----------------|----------------|----------------|----------------|----------------|----------------|----------------|
| Month         |               | Room<br>Nights |
| January       | Definite      | 2,730          | -              | 150            | 3,721          | 3,761          | 4,130          | -              | 1,450          | -              |
| -             | All Tentative | -              | -              | -              | -              | -              | 1,610          | 640            | 640            | -              |
|               | Total         | 2,730          | -              | 150            | 3,721          | 3,761          | 5,740          | 640            | 2,090          | -              |
| February      | Definite      | 6,414          | -              | 4,207          | 5,392          | 6,079          | 9,000          | 3,880          | 4,500          | -              |
| _             | All Tentative | -              | -              | -              | -              | -              | 979            | 3,979          | 4,400          | 14,693         |
|               | Total         | 6,414          | -              | 4,207          | 5,392          | 6,079          | 9,979          | 7,859          | 8,900          | 14,693         |
| March         | Definite      | 8,492          | 500            | 13,992         | 16,918         | 16,315         | 17,752         | 5,000          | 5,000          | -              |
|               | All Tentative | -              | -              | -              | -              | -              | -              | 8,115          | 11,153         | 30,036         |
|               | Total         | 8,492          | 500            | 13,992         | 16,918         | 16,315         | 17,752         | 13,115         | 16,153         | 30,036         |
| April         | Definite      | -              | -              | 5,011          | 4,450          | 6,814          | 6,879          | 2,000          | 3,157          | 6,397          |
| -             | All Tentative | -              | -              | -              | -              | -              | 50             | 2,604          | -              | 13,112         |
|               | Total         | -              | -              | 5,011          | 4,450          | 6,814          | 6,929          | 4,604          | 3,157          | 19,509         |
| May           | Definite      | -              | 35             | 9,964          | 7,573          | 3,650          | 3,157          | 3,157          | -              | -              |
|               | All Tentative | -              | -              | -              | -              | -              | 2,240          | 4,090          | 1,720          | -              |
|               | Total         | -              | 35             | 9,964          | 7,573          | 3,650          | 5,397          | 7,247          | 1,720          | -              |
| June          | Definite      | -              | 1,300          | 4,930          | 4,000          | -              | -              | -              | -              | -              |
|               | All Tentative | -              | -              | -              | -              | -              | 4,845          | 906            | 3,804          | -              |
|               | Total         | -              | 1,300          | 4,930          | 4,000          | -              | 4,845          | 906            | 3,804          | -              |
| July          | Definite      | -              | 1,480          | 1,160          | -              | -              | 2,637          | -              | -              | 2,637          |
|               | All Tentative | -              | -              | -              | -              | -              | -              | -              | 7,005          | -              |
|               | Total         | -              | 1,480          | 1,160          | -              | -              | 2,637          | -              | 7,005          | 2,637          |
| August        | Definite      | -              | 5,934          | 8,000          | 9,116          | 3,151          | -              | -              | -              | -              |
|               | All Tentative | -              | -              | -              | -              | -              | 475            | -              | -              | 6,088          |
|               | Total         | -              | 5,934          | 8,000          | 9,116          | 3,151          | 475            | -              | -              | 6,088          |
| September     | Definite      | -              | 1,517          | 4,931          | 3,702          | 1,950          | 1,740          | -              | -              | -              |
|               | All Tentative | -              | -              | -              | -              | -              | 1,950          | 3,267          | 11,107         | 3,034          |
|               | Total         | -              | 1,517          | 4,931          | 3,702          | 1,950          | 3,690          | 3,267          | 11,107         | 3,034          |
| October       | Definite      | -              | 8,435          | 8,056          | 9,395          | 7,592          | 6,310          | 1,370          | -              | -              |
|               | All Tentative | -              | -              | -              | -              | 156            | 5,679          | 8,129          | 4,969          | -              |
|               | Total         | -              | 8,435          | 8,056          | 9,395          | 7,748          | 11,989         | 9,499          | 4,969          | -              |
| November      | Definite      | 500            | 5,287          | 9,101          | 5,794          | 8,387          | 4,607          | 3,187          | 1,187          | -              |
|               | All Tentative | -              | -              | -              | -              | 236            | 2,955          | 2,894          | 3,400          | 8,974          |
|               | Total         | 500            | 5,287          | 9,101          | 5,794          | 8,623          | 7,562          | 6,081          | 4,587          | 8,974          |
| December      | Definite      | -              | 440            | 4,109          | 3,220          | -              | -              | -              | -              | -              |
|               | All Tentative | -              | -              | -              | -              | 5,000          | -              | 8,043          | -              | -              |
|               | Total         | -              | 440            | 4,109          | 3,220          | 5,000          | -              | 8,043          | -              | -              |
| Definite      |               | 18,136         | 24,928         | 73,611         | 73,281         | 57,699         | 56,212         | 18,594         | 15,294         | 9,034          |
| All Tentative |               | -              | -              | -              | -              | 5,392          | 20,783         | 42,667         | 48,198         | 75,937         |
| Total         |               | 18,136         | 24,928         | 73,611         | 73,281         | 63,091         | 76,995         | 61,261         | 63,492         | 84,971         |