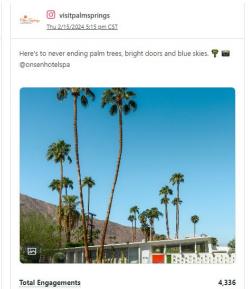

#### Social Media

|                                            | February 2024 | February 2023 |
|--------------------------------------------|---------------|---------------|
| Facebook page likes                        | 82,774        | 78,483        |
| https://www.facebook.com/VisitPalmSprings  |               |               |
| Instagram followers                        | 162,978       | 133,553       |
| https://www.instagram.com/visitpalmsprings |               |               |
| Pinterest followers                        | 2,471         | 2,200         |
| https://www.pinterest.com/visitpalmsprings |               |               |
| Tik Tok followers                          | 18,292        | 16,222        |
| https://www.tiktok.com/@visit.palmsprings  |               |               |