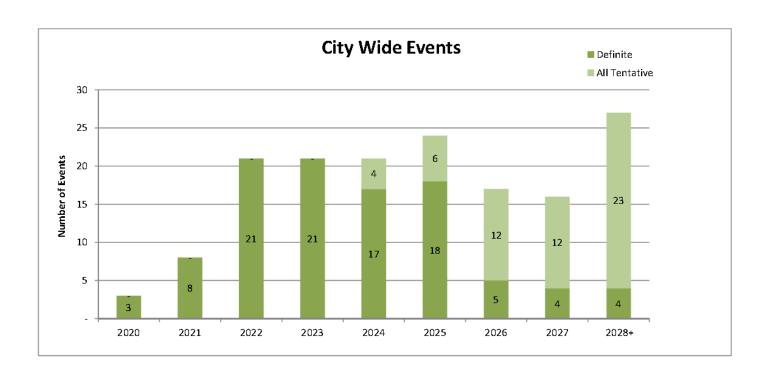

|
|               | Total         | -              | 440            | 4,109          | 3,220          | 5,000          | -              | 8,043          | -              | -              |
| Definite      |               | 18,136         | 24,928         | 73,611         | 73,281         | 52,249         | 56,062         | 17,407         | 14,107         | 9,034          |
| All Tentative |               | -              | -              | -              | -              | 10,226         | 17,953         | 40,855         | 36,282         | 73,787         |
| Total         |               | 18,136         | 24,928         | 73,611         | 73,281         | 62,475         | 74,015         | 58,262         | 50,389         | 82,821         |

## Total Room Nights Realized 2019-2023