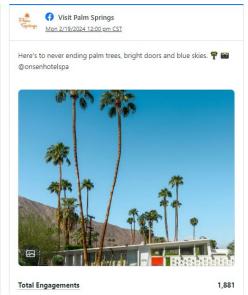

#### Social Media

|                                            | February 2024 | February 2023 |
|--------------------------------------------|---------------|---------------|
| Facebook page likes                        | 82,774        | 78,483        |
| https://www.facebook.com/VisitPalmSprings  |               |               |
| Instagram followers                        | 162,978       | 133,553       |
| https://www.instagram.com/visitpalmsprings |               |               |
| Pinterest followers                        | 2,471         | 2,200         |
| https://www.pinterest.com/visitpalmsprings |               |               |
| Tik Tok followers                          | 18,292        | 16,222        |
| https://www.tiktok.com/@visit.palmsprings  |               |               |