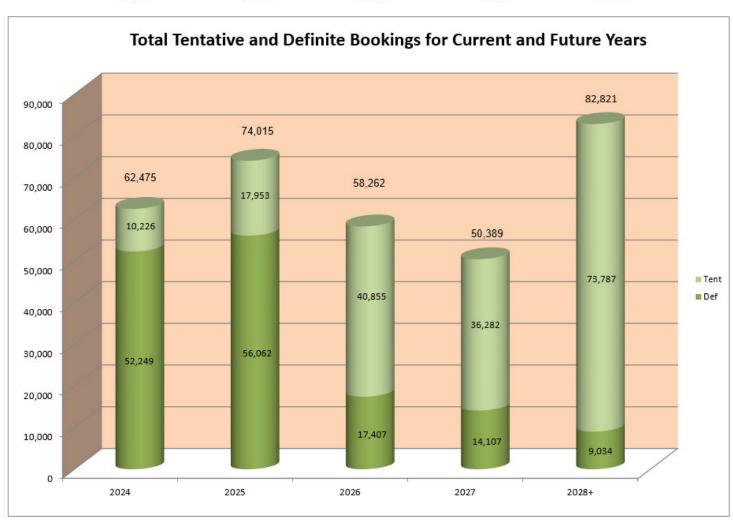

# Palm Springs Convention Center Pace Report - Calendar Year Definite & All Tentative Room Nights

|               |               | 2020           | 2021           | 2022           | 2023           | 2024           | 2025           | 2026           | 2027           | 2028+          |
|---------------|---------------|----------------|----------------|----------------|----------------|----------------|----------------|----------------|----------------|----------------|
| Month         |               | Room<br>Nights |
| January       | Definite      | 2,730          | -              | 150            | 3,721          | 3,761          | 3,980          | -              | 1,450          | -              |
|               | All Tentative | -              | -              | -              | -              | -              | 1,760          | 640            | 640            | -              |
|               | Total         | 2,730          | -              | 150            | 3,721          | 3,761          | 5,740          | 640            | 2,090          | -              |
| February      | Definite      | 6,414          | -              | 4,207          | 5,392          | 6,079          | 9,000          | 3,880          | 4,500          | -              |
|               | All Tentative | -              | -              | -              | -              | -              | 979            | 5,532          | 4,400          | 14,693         |
|               | Total         | 6,414          | -              | 4,207          | 5,392          | 6,079          | 9,979          | 9,412          | 8,900          | 14,693         |
| March         | Definite      | 8,492          | 500            | 13,992         | 16,918         | 15,699         | 17,752         | 5,000          | 5,000          | -              |
|               | All Tentative | -              | -              | -              | -              | -              | -              | 6,562          | 11,153         | 27,886         |
|               | Total         | 8,492          | 500            | 13,992         | 16,918         | 15,699         | 17,752         | 11,562         | 16,153         | 27,886         |
| April         | Definite      | -              | -              | 5,011          | 4,450          | 4,210          | 6,879          | 2,000          | 3,157          | 6,397          |
|               | All Tentative | -              | -              | -              | -              | 2,604          | -              | 2,604          | -              | 13,112         |
|               | Total         | -              | -              | 5,011          | 4,450          | 6,814          | 6,879          | 4,604          | 3,157          | 19,509         |
| May           | Definite      | -              | 35             | 9,964          | 7,573          | 3,650          | 3,157          | 3,157          | -              | -              |
|               | All Tentative | -              | -              | -              | -              | -              | 1,720          | 1,091          | 3,087          | -              |
|               | Total         | -              | 35             | 9,964          | 7,573          | 3,650          | 4,877          | 4,248          | 3,087          | -              |
| June          | Definite      | -              | 1,300          | 4,930          | 4,000          | -              | -              | -              | -              | -              |
|               | All Tentative | -              | -              | -              | -              | -              | 4,395          | 906            | 3,804          | -              |
|               | Total         | -              | 1,300          | 4,930          | 4,000          | -              | 4,395          | 906            | 3,804          | -              |
| July          | Definite      | -              | 1,480          | 1,160          | -              | -              | 2,637          | -              | -              | 2,637          |
|               | All Tentative | -              | -              | -              | -              | -              | -              | -              | -              | -              |
|               | Total         | -              | 1,480          | 1,160          | -              | -              | 2,637          | -              | •              | 2,637          |
| August        | Definite      | -              | 5,934          | 8,000          | 9,116          | 3,151          | -              | -              | -              | -              |
|               | All Tentative | -              | -              | -              | -              | -              | 475            | -              | -              | 6,088          |
|               | Total         | -              | 5,934          | 8,000          | 9,116          | 3,151          | 475            | -              | -              | 6,088          |
| September     | Definite      | -              | 1,517          | 4,931          | 3,702          | -              | 1,740          | -              | -              | -              |
|               | All Tentative | -              | -              | -              | -              | 1,950          | 2,826          | 3,267          | 3,642          | 3,034          |
|               | Total         | -              | 1,517          | 4,931          | 3,702          | 1,950          | 4,566          | 3,267          | 3,642          | 3,034          |
| October       | Definite      | -              | 8,435          | 8,056          | 9,395          | 7,592          | 6,310          | 1,370          | -              | -              |
|               | All Tentative | -              | -              | -              | -              | 156            | 3,673          | 8,129          | 4,969          | -              |
|               | Total         | -              | 8,435          | 8,056          | 9,395          | 7,748          | 9,983          | 9,499          | 4,969          | -              |
| November      | Definite      | 500            | 5,287          | 9,101          | 5,794          | 8,107          | 4,607          | 2,000          | -              | -              |
|               | All Tentative | -              | -              | -              | -              | 516            | 2,125          | 4,081          | 4,587          | 8,974          |
|               | Total         | 500            | 5,287          | 9,101          | 5,794          | 8,623          | 6,732          | 6,081          | 4,587          | 8,974          |
| December      | Definite      | -              | 440            | 4,109          | 3,220          | -              | -              | -              | -              | -              |
|               | All Tentative |                | -              |                | -              | 5,000          | -              | 8,043          | -              | -              |
|               | Total         | -              | 440            | 4,109          | 3,220          | 5,000          | -              | 8,043          | -              | -              |
| Definite      |               | 18,136         | 24,928         | 73,611         | 73,281         | 52,249         | 56,062         | 17,407         | 14,107         | 9,034          |
| All Tentative |               | -              | -              | -              | -              | 10,226         | 17,953         | 40,855         | 36,282         | 73,787         |
| Total         |               | 18,136         | 24,928         | 73,611         | 73,281         | 62,475         | 74,015         | 58,262         | 50,389         | 82,821         |