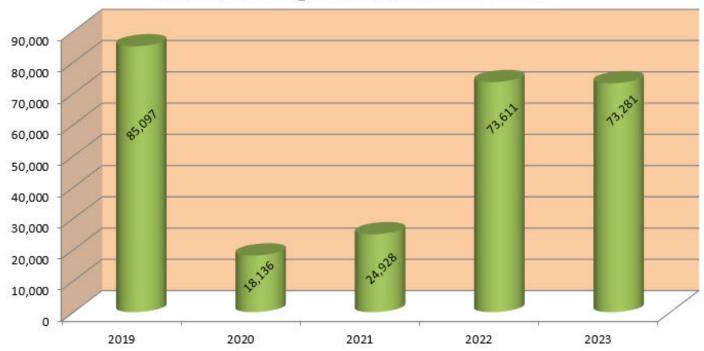

## Total Room Nights Realized 2019-2023

# Palm Springs Convention Center Pace Report - Calendar Year Definite & All Tentative Room Nights

|               |               | 2020           | 2021           | 2022           | 2023           | 2024           | 2025           | 2026           | 2027           | 2028+          |
|---------------|---------------|----------------|----------------|----------------|----------------|----------------|----------------|----------------|----------------|----------------|
| Month         |               | Room<br>Nights |
| January       | Definite      | 2,730          | -              | 150            | 3,721          | 3,761          | 3,980          | -              | 1,450          | -              |
|               | All Tentative | -              | -              | -              | -              | -              | 1,760          | 640            | 640            | -              |
|               | Total         | 2,730          | -              | 150            | 3,721          | 3,761          | 5,740          | 640            | 2,090          | -              |
| February      | Definite      | 6,414          | -              | 4,207          | 5,392          | 6,079          | 9,000          | 3,880          | 4,500          | -              |
|               | All Tentative | -              | -              | -              | -              | -              | 979            | 5,532          | 4,400          | 14,693         |
|               | Total         | 6,414          | -              | 4,207          | 5,392          | 6,079          | 9,979          | 9,412          | 8,900          | 14,693         |
| March         | Definite      | 8,492          | 500            | 13,992         | 16,918         | 15,699         | 17,752         | 5,000          | 5,000          | -              |
|               | All Tentative | -              | -              | -              | -              | -              | -              | 6,562          | 11,153         | 27,886         |
|               | Total         | 8,492          | 500            | 13,992         | 16,918         | 15,699         | 17,752         | 11,562         | 16,153         | 27,886         |
| April         | Definite      | -              | -              | 5,011          | 4,450          | 4,210          | 6,879          | 2,000          | 3,157          | 6,397          |
|               | All Tentative | -              | -              | -              | -              | 2,604          | -              | 2,604          | -              | 13,112         |
|               | Total         | -              | -              | 5,011          | 4,450          | 6,814          | 6,879          | 4,604          | 3,157          | 19,509         |
| May           | Definite      | -              | 35             | 9,964          | 7,573          | 3,650          | 3,157          | 3,157          | -              | -              |
|               | All Tentative | -              | -              | -              | -              | -              | 1,720          | 1,091          | 3,087          | -              |
|               | Total         | -              | 35             | 9,964          | 7,573          | 3,650          | 4,877          | 4,248          | 3,087          | -              |
| June          | Definite      | -              | 1,300          | 4,930          | 4,000          | -              | -              | -              | -              | -              |
|               | All Tentative | -              | -              | -              | -              | -              | 4,395          | 906            | 3,804          | -              |
|               | Total         | -              | 1,300          | 4,930          | 4,000          | -              | 4,395          | 906            | 3,804          | -              |
| July          | Definite      | -              | 1,480          | 1,160          | -              | -              | 2,637          | -              | -              | 2,637          |
|               | All Tentative | -              | -              | -              | -              | -              | -              | -              | -              | -              |
|               | Total         | -              | 1,480          | 1,160          | -              | -              | 2,637          | -              | •              | 2,637          |
| August        | Definite      | -              | 5,934          | 8,000          | 9,116          | 3,151          | -              | -              | -              | -              |
|               | All Tentative | -              | -              | -              | -              | -              | 475            | -              | -              | 6,088          |
|               | Total         | -              | 5,934          | 8,000          | 9,116          | 3,151          | 475            | -              | -              | 6,088          |
| September     | Definite      | -              | 1,517          | 4,931          | 3,702          | -              | 1,740          | -              | -              | -              |
|               | All Tentative | -              | -              | -              | -              | 1,950          | 2,826          | 3,267          | 3,642          | 3,034          |
|               | Total         | -              | 1,517          | 4,931          | 3,702          | 1,950          | 4,566          | 3,267          | 3,642          | 3,034          |
| October       | Definite      | -              | 8,435          | 8,056          | 9,395          | 7,592          | 6,310          | 1,370          | -              | -              |
|               | All Tentative | -              | -              | -              | -              | 156            | 3,673          | 8,129          | 4,969          | -              |
|               | Total         | -              | 8,435          | 8,056          | 9,395          | 7,748          | 9,983          | 9,499          | 4,969          | -              |
| November      | Definite      | 500            | 5,287          | 9,101          | 5,794          | 8,107          | 4,607          | 2,000          | -              | -              |
|               | All Tentative | -              | -              | -              | -              | 516            | 2,125          | 4,081          | 4,587          | 8,974          |
|               | Total         | 500            | 5,287          | 9,101          | 5,794          | 8,623          | 6,732          | 6,081          | 4,587          | 8,974          |
| December      | Definite      | -              | 440            | 4,109          | 3,220          | -              | -              | -              | -              | -              |
|               | All Tentative |                | -              |                | -              | 5,000          | -              | 8,043          | -              | -              |
|               | Total         | -              | 440            | 4,109          | 3,220          | 5,000          | -              | 8,043          | -              | -              |
| Definite      |               | 18,136         | 24,928         | 73,611         | 73,281         | 52,249         | 56,062         | 17,407         | 14,107         | 9,034          |
| All Tentative |               | -              | -              | -              | -              | 10,226         | 17,953         | 40,855         | 36,282         | 73,787         |
| Total         |               | 18,136         | 24,928         | 73,611         | 73,281         | 62,475         | 74,015         | 58,262         | 50,389         | 82,821         |