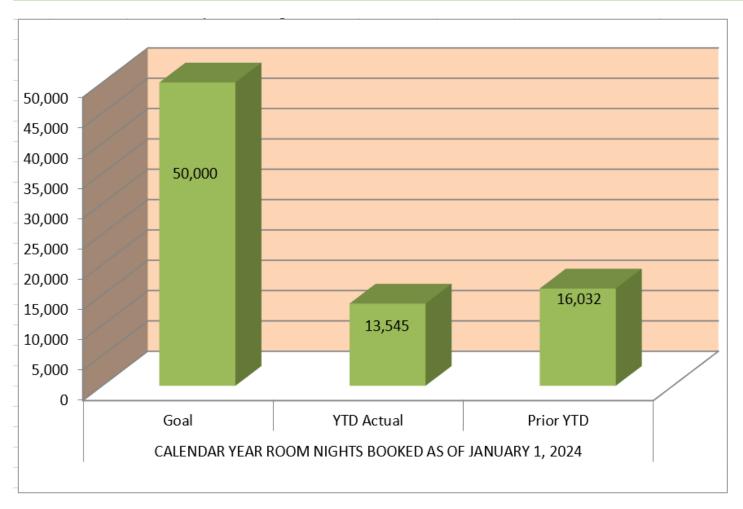

#### Palm Springs Convention Center (Calendar Year Beginning January 1, 2024)

| January 2024 Convention Sales | Month<br># | Month<br>Room Nights | YTD# | YTD<br>Room Nights |
|-------------------------------|------------|----------------------|------|--------------------|
| Definite Contracted Groups    | 11         | 11,240               | 16   | 13,545             |
| Contracts Issued              | 19         | 24,518               | 24   | 27,203             |
| Contracts awaiting signature  | 26         | 62,311               |      |                    |
| Tentative events added        | 41         | 33,719               | 73   | 57,652             |

| YTD Actual | PYTD Actual | Annual Goal | % of Goal |
|------------|-------------|-------------|-----------|
| 13,545     | 16,032      | 50,000      | 27.1%     |

| Definite Contracted Room Night Producing Groups       | Date         | Peak Rooms | Room Nights |
|-------------------------------------------------------|--------------|------------|-------------|
| CA Association of Directors of Activities (CADA) 2027 | 2/22-27/2027 | 1,300      | 4,500       |
| Annual Conference                                     |              |            |             |
| CUE 2027 Conference                                   | 3/15-20/2027 | 1,600      | 5,000       |
| International Association of Plumbing & Mechanical    | 9/13-19/2025 | 450        | 1,740       |
| Officials 2025 Conference                             |              |            |             |