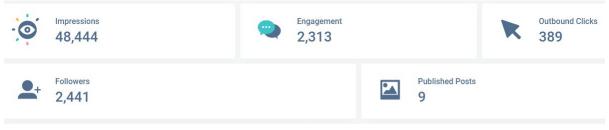

# Social Media

|                                            | January 2024 | January 2023 |
|--------------------------------------------|--------------|--------------|
| Facebook page likes                        | 89,238       | 77,931       |
| https://www.facebook.com/VisitPalmSprings  |              |              |
| Instagram followers                        | 160,618      | 132,248      |
| https://www.instagram.com/visitpalmsprings |              |              |
| Pinterest followers                        | 2,441        | 2,168        |
| https://www.pinterest.com/visitpalmsprings |              |              |
| Tik Tok followers                          | 18,247       | 16,159       |
| https://www.tiktok.com/@visit.palmsprings  |              |              |

# Pinterest Highlights

# TikTok Highlights