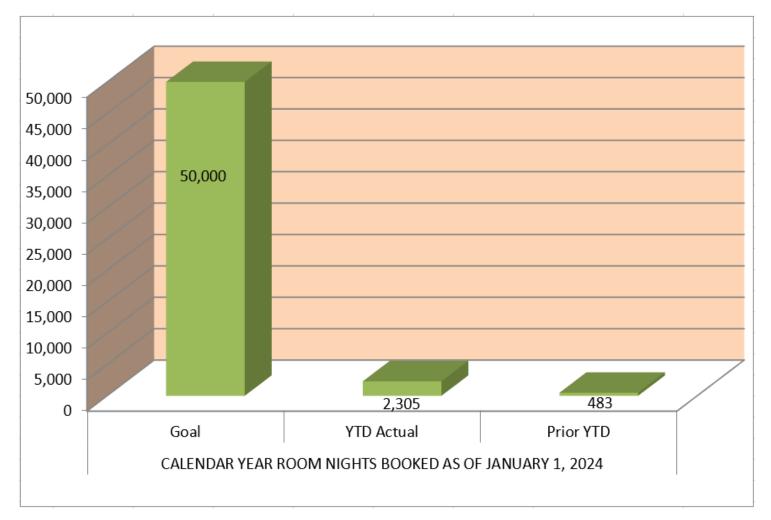

# Palm Springs Convention Center (Calendar Year Beginning January 1, 2024)

| January 2024 Convention Sales | Month<br># | Month<br>Room<br>Nights | YTD # | YTD<br>Room Nights |
|-------------------------------|------------|-------------------------|-------|--------------------|
| Definite Contracted Groups    | 5          | 2,305                   | 5     | 2,305              |
| Contracts Issued              | 5          | 2,685                   | 5     | 2,685              |
| Contracts awaiting signature  | 20         | 48,673                  |       |                    |
| Tentative events added        | 32         | 23,933                  | 32    | 23,933             |

| YTD Actual                 | PYTD Actual            | Annual Goal  |        | % of Goal |
|----------------------------|------------------------|--------------|--------|-----------|
| 2,305                      | 483                    | 50,000       | 50,000 |           |
|                            |                        |              |        |           |
| Definite Contracted Room   | Date                   | Date Peak    |        |           |
|                            |                        |              | Rooms  |           |
| Palm Springs Modernism S   | Show 2024              | 2/11-20/2024 | 70     | 245       |
| 2024 Annual Intersect Palr | 2/5-12/2024            | 42           | 234    |           |
| 2025 Parenteral Drug Asso  | ciation Annual Meeting | 4/5-11/2025  | 500    | 1,826     |