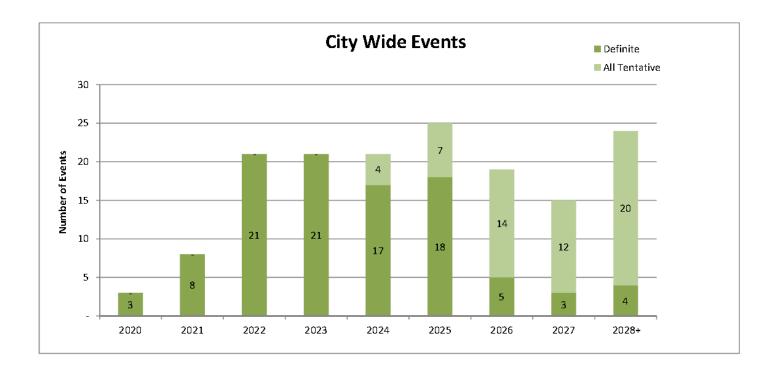

# Palm Springs Convention Center (Calendar Year Beginning January 1, 2024)

| January 2024 Convention Sales | Month<br># | Month<br>Room<br>Nights | YTD # | YTD<br>Room Nights |
|-------------------------------|------------|-------------------------|-------|--------------------|
| Definite Contracted Groups    | 5          | 2,305                   | 5     | 2,305              |
| Contracts Issued              | 5          | 2,685                   | 5     | 2,685              |
| Contracts awaiting signature  | 20         | 48,673                  |       |                    |
| Tentative events added        | 32         | 23,933                  | 32    | 23,933             |

| YTD Actual                 | PYTD Actual            | Annual Goal  |        | % of Goal |
|----------------------------|------------------------|--------------|--------|-----------|
| 2,305                      | 483                    | 50,000       | 50,000 |           |
|                            |                        |              |        |           |
| Definite Contracted Room   | Date                   | Date Peak    |        |           |
|                            |                        |              | Rooms  |           |
| Palm Springs Modernism S   | Show 2024              | 2/11-20/2024 | 70     | 245       |
| 2024 Annual Intersect Palr | 2/5-12/2024            | 42           | 234    |           |
| 2025 Parenteral Drug Asso  | ciation Annual Meeting | 4/5-11/2025  | 500    | 1,826     |