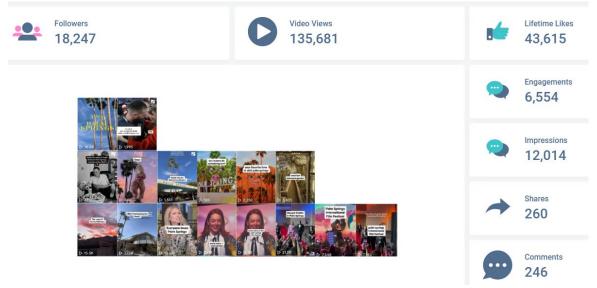

# Social Media

|                                            | January 2024 | January 2023 |
|--------------------------------------------|--------------|--------------|
| Facebook page likes                        | 89,238       | 77,931       |
| https://www.facebook.com/VisitPalmSprings  |              |              |
| Instagram followers                        | 160,618      | 132,248      |
| https://www.instagram.com/visitpalmsprings |              |              |
| Pinterest followers                        | 2,441        | 2,168        |
| https://www.pinterest.com/visitpalmsprings |              |              |
| Tik Tok followers                          | 18,247       | 16,159       |
| https://www.tiktok.com/@visit.palmsprings  |              |              |

# TikTok Highlights