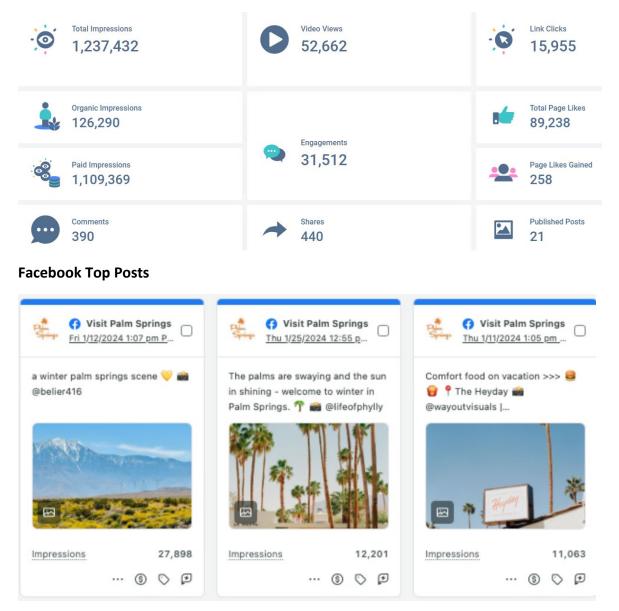

# Social Media

|                                            | January 2024 | January 2023 |
|--------------------------------------------|--------------|--------------|
| Facebook page likes                        | 89,238       | 77,931       |
| https://www.facebook.com/VisitPalmSprings  |              |              |
| Instagram followers                        | 160,618      | 132,248      |
| https://www.instagram.com/visitpalmsprings |              |              |
| Pinterest followers                        | 2,441        | 2,168        |
| https://www.pinterest.com/visitpalmsprings |              |              |
| Tik Tok followers                          | 18,247       | 16,159       |
| https://www.tiktok.com/@visit.palmsprings  |              |              |

#### **Facebook Page Insights**

| Instagram Insights<br>Total Impressions<br>1,463,539 | 0 | Video Views<br>532,951 | Ø          | Story Link Clicks      |
|------------------------------------------------------|---|------------------------|------------|------------------------|
| Saves 2,415                                          |   | Engagements            |            | Followers              |
| Shares 8,288                                         |   | 61,665                 | <b>_</b> + | 160,618                |
| Comments<br>913                                      |   | Profile Actions<br>359 |            | Followers Gained 1,914 |

## Instagram Top Posts

| Mon 1/29/2024          |            | Plan Springs                                                   | lmsprings     | Film Springs                                               | Imsprings |
|------------------------|------------|----------------------------------------------------------------|---------------|------------------------------------------------------------|-----------|
| Palm Springs (Taylor's | Version) 🧡 | Palm Springs beca<br>playground in the e<br>From Elvis Presley | early 1920's. | Comfort food on va<br>💡 📍 @the_heyda<br>@wayoutvisuals   @ | у 💼       |
|                        |            |                                                                | K             |                                                            |           |
| Impressions            | 62,705     | Impressions                                                    | 38,123        | Impressions                                                | 24,461    |
|                        | 🛇 🖻        |                                                                | ··· 🛇 🖻       |                                                            | 🛇 🗗       |