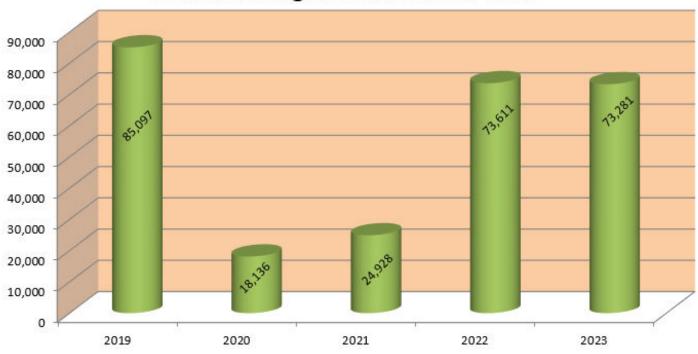

#### Palm Springs Convention Center **Pace Report - Calendar Year** Definite & All Tentative Room Nights

|               |                           | 2020           | 2021           | 2022           | 2023           | 2024           | 2025           | 2026           | 2027            | 2028+          |
|---------------|---------------------------|----------------|----------------|----------------|----------------|----------------|----------------|----------------|-----------------|----------------|
| Month         |                           | Room<br>Nights  | Room<br>Nights |
| January       | Definite                  | 2,730          | -              | 150            | 3,721          | 3,761          | 3,980          | -              | 1,450           | -              |
|               | All Tentative             | -              | -              | -              | -              | -              | 3,260          | 7,250          | 640             | -              |
|               | Total                     | 2,730          | -              | 150            | 3,721          | 3,761          | 7,240          | 7,250          | 2,090           | -              |
| February      | Definite<br>All Tentative | 6,414<br>-     | -              | 4,207<br>-     | 5,392<br>-     | 6,079<br>-     | 9,000<br>979   | 3,880<br>3,245 | -<br>7,500      | -<br>7,425     |
|               | Total                     | 6,414          | -              | 4,207          | 5,392          | 6,079          | 9,979          | 7,125          | 7,500           | 7,425          |
| March         | Definite<br>All Tentative | 8,492<br>-     | 500<br>-       | 13,992<br>-    | 16,918<br>-    | 15,699<br>-    | 17,752<br>-    | 5,000<br>6,562 | 5,000<br>11,153 | -<br>27,886    |
|               | Total                     | 8,492          | 500            | 13,992         | 16,918         | 15,699         | 17,752         | 11,562         | 16,153          | 27,886         |
| April         | Definite                  | -              | -              | 5,011          | 4,450          | 4,210          | 6,879          | 2,000          | 2,650           | 5,890          |
|               | All Tentative             | -              | -              | -              | -              | 2,604          | -              | 2,604          | -               | 13,112         |
|               | Total                     | -              | -              | 5,011          | 4,450          | 6,814          | 6,879          | 4,604          | 2,650           | 19,002         |
| May           | Definite                  | -              | 35             | 9,964          | 7,573          | 3,650          | 2,650          | 2,650          | -               | -              |
|               | All Tentative             | -              | -              | -              | -              | -              | 5,060          | 3,021          | 3,087           | -              |
|               | Total                     | -              | 35             | 9,964          | 7,573          | 3,650          | 7,710          | 5,671          | 3,087           | -              |
| June          | Definite                  | -              | 1,300          | 4,930          | 4,000          | -              | -              | -              | -               | -              |
|               | All Tentative             | -              | -              | -              | -              | -              | -              | 906            | -               | -              |
|               | Total                     | -              | 1,300          | 4,930          | 4,000          | -              | -              | 906            | -               | -              |
| July          | Definite<br>All Tentative | -              | 1,480          | 1,160          | -              | -              | 2,637          | -              | -               | 2,637          |
|               | Total                     | -              | 1.480          | 1,160          | -              | -              | 2.637          | -              | -               | 2,637          |
| August        | Definite                  | -              | 5,934          | 8,000          | 9,116          | 3,151          | 2,037          |                | -               | 2.037          |
| August        | All Tentative             | -              | 5,934          | 0,000          | 9,110          | 3,151          | -              | -              | -               | -<br>5,665     |
|               | Total                     | -              | 5,934          | 8.000          | 9,116          | 3,151          | -              | -              | -               | 5,665          |
| September     | Definite                  |                | 1,517          | 4,931          | 3,702          | 3,131          | -              | -              | -               | 5,005          |
| September     | All Tentative             |                |                | 4,001          | 5,702          | 1,950          | 4,566          | 7.422          | 3,642           | 3.034          |
|               | Total                     | -              | 1,517          | 4,931          | 3,702          | 1,950          | 4,566          | 7,422          | 3,642           | 3,034          |
| October       | Definite                  |                | 8,435          | 8,056          | 9,395          | 7,592          | 6,310          | 1,370          |                 |                |
| 000000        | All Tentative             |                |                |                |                | 456            | 3,673          | 8,129          | 4,969           | -              |
|               | Total                     | -              | 8,435          | 8.056          | 9,395          | 8.048          | 9,983          | 9,499          | 4,969           | -              |
| November      | Definite                  | 500            | 5,287          | 9,101          | 5,794          | 8,107          | 4,607          | 2,000          |                 | -              |
|               | All Tentative             |                | -              | -              | -              | 516            | 2,125          | 2,387          | 4,587           | 6,600          |
|               | Total                     | 500            | 5,287          | 9,101          | 5,794          | 8,623          | 6,732          | 4,387          | 4,587           | 6,600          |
| December      | Definite                  | -              | 440            | 4,109          | 3,220          |                | -              |                |                 |                |
|               | All Tentative             | _              | -              | -              |                | 5,000          | -              | 8,043          | -               | -              |
|               | Total                     | -              | 440            | 4,109          | 3,220          | 5,000          | -              | 8,043          | -               | -              |
| Definite      |                           | 18,136         | 24,928         | 73,611         | 73,281         | 52,249         | 53,815         | 16,900         | 9,100           | 8,527          |
| All Tentative |                           |                | -              | -              | -              | 10,526         | 19,663         | 49,569         | 35,578          | 63,722         |
| Total         |                           | 18,136         | 24.928         | 73.611         | 73.281         | 62,775         | 73,478         | 66,469         | 44,678          | 72,249         |