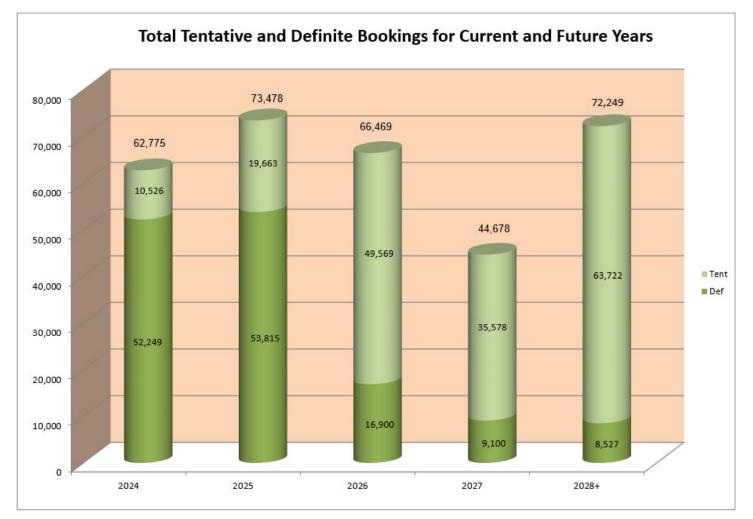

#### Palm Springs Convention Center **Pace Report - Calendar Year** Definite & All Tentative Room Nights

|               |                           | 2020           | 2021           | 2022           | 2023           | 2024           | 2025           | 2026           | 2027            | 2028+          |
|---------------|---------------------------|----------------|----------------|----------------|----------------|----------------|----------------|----------------|-----------------|----------------|
| Month         |                           | Room<br>Nights  | Room<br>Nights |
| January       | Definite                  | 2,730          | -              | 150            | 3,721          | 3,761          | 3,980          | -              | 1,450           | -              |
|               | All Tentative             | -              | -              | -              | -              | -              | 3,260          | 7,250          | 640             | -              |
|               | Total                     | 2,730          | -              | 150            | 3,721          | 3,761          | 7,240          | 7,250          | 2,090           | -              |
| February      | Definite<br>All Tentative | 6,414<br>-     | -              | 4,207<br>-     | 5,392<br>-     | 6,079<br>-     | 9,000<br>979   | 3,880<br>3,245 | -<br>7,500      | -<br>7,425     |
|               | Total                     | 6,414          | -              | 4,207          | 5,392          | 6,079          | 9,979          | 7,125          | 7,500           | 7,425          |
| March         | Definite<br>All Tentative | 8,492<br>-     | 500<br>-       | 13,992<br>-    | 16,918<br>-    | 15,699<br>-    | 17,752<br>-    | 5,000<br>6,562 | 5,000<br>11,153 | -<br>27,886    |
|               | Total                     | 8,492          | 500            | 13,992         | 16,918         | 15,699         | 17,752         | 11,562         | 16,153          | 27,886         |
| April         | Definite                  | -              | -              | 5,011          | 4,450          | 4,210          | 6,879          | 2,000          | 2,650           | 5,890          |
|               | All Tentative             | -              | -              | -              | -              | 2,604          | -              | 2,604          | -               | 13,112         |
|               | Total                     | -              | -              | 5,011          | 4,450          | 6,814          | 6,879          | 4,604          | 2,650           | 19,002         |
| May           | Definite                  | -              | 35             | 9,964          | 7,573          | 3,650          | 2,650          | 2,650          | -               | -              |
|               | All Tentative             | -              | -              | -              | -              | -              | 5,060          | 3,021          | 3,087           | -              |
|               | Total                     | -              | 35             | 9,964          | 7,573          | 3,650          | 7,710          | 5,671          | 3,087           | -              |
| June          | Definite                  | -              | 1,300          | 4,930          | 4,000          | -              | -              | -              | -               | -              |
|               | All Tentative             | -              | -              | -              | -              | -              | -              | 906            | -               | -              |
|               | Total                     | -              | 1,300          | 4,930          | 4,000          | -              | -              | 906            | -               | -              |
| July          | Definite<br>All Tentative | -              | 1,480          | 1,160          | -              | -              | 2,637          | -              | -               | 2,637          |
|               | Total                     | -              | 1.480          | 1,160          | -              | -              | 2.637          | -              | -               | 2,637          |
| August        | Definite                  | -              | 5,934          | 8,000          | 9,116          | 3,151          | 2,037          |                | -               | 2.037          |
| August        | All Tentative             | -              | 5,934          | 0,000          | 9,110          | 3,151          | -              | -              | -               | -<br>5,665     |
|               | Total                     | -              | 5,934          | 8.000          | 9,116          | 3,151          | -              | -              | -               | 5,665          |
| September     | Definite                  |                | 1,517          | 4,931          | 3,702          | 3,131          | -              | -              | -               | 5,005          |
| September     | All Tentative             |                |                | 4,001          | 5,702          | 1,950          | 4,566          | 7.422          | 3,642           | 3.034          |
|               | Total                     | -              | 1,517          | 4,931          | 3,702          | 1,950          | 4,566          | 7,422          | 3,642           | 3,034          |
| October       | Definite                  |                | 8,435          | 8,056          | 9,395          | 7,592          | 6,310          | 1,370          |                 |                |
| 000000        | All Tentative             |                |                |                |                | 456            | 3,673          | 8,129          | 4,969           | -              |
|               | Total                     | -              | 8,435          | 8.056          | 9,395          | 8.048          | 9,983          | 9,499          | 4,969           | -              |
| November      | Definite                  | 500            | 5,287          | 9,101          | 5,794          | 8,107          | 4,607          | 2,000          |                 | -              |
|               | All Tentative             |                | -              | -              | -              | 516            | 2,125          | 2,387          | 4,587           | 6,600          |
|               | Total                     | 500            | 5,287          | 9,101          | 5,794          | 8,623          | 6,732          | 4,387          | 4,587           | 6,600          |
| December      | Definite                  | -              | 440            | 4,109          | 3,220          |                | -              |                |                 |                |
|               | All Tentative             | _              | -              | -              |                | 5,000          | -              | 8,043          | -               | -              |
|               | Total                     | -              | 440            | 4,109          | 3,220          | 5,000          | -              | 8,043          | -               | -              |
| Definite      |                           | 18,136         | 24,928         | 73,611         | 73,281         | 52,249         | 53,815         | 16,900         | 9,100           | 8,527          |
| All Tentative |                           |                | -              | -              | -              | 10,526         | 19,663         | 49,569         | 35,578          | 63,722         |
| Total         |                           | 18,136         | 24.928         | 73.611         | 73.281         | 62,775         | 73,478         | 66,469         | 44,678          | 72,249         |