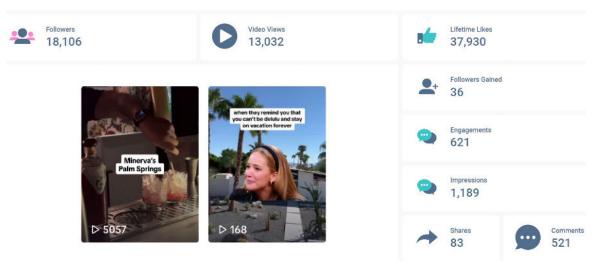

## **Social Media**

|                                            | December 2023 | December 2022 |
|--------------------------------------------|---------------|---------------|
| Facebook page likes                        | 88,980        | 77,270        |
| https://www.facebook.com/VisitPalmSprings  |               |               |
| Instagram followers                        | 158,704       | 130,764       |
| https://www.instagram.com/visitpalmsprings |               |               |
| Pinterest followers                        | 2,409         | 2,133         |
| https://www.pinterest.com/visitpalmsprings |               |               |
| Tik Tok followers                          | 18,106        | 14,365        |
| https://www.tiktok.com/@visit.palmsprings  |               |               |

#### **TikTok Highlights**