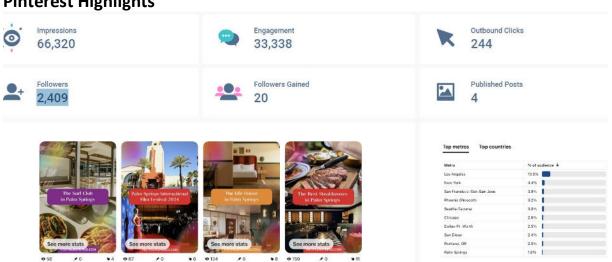

## **Social Media**

|                                            | December 2023 | December 2022 |
|--------------------------------------------|---------------|---------------|
| Facebook page likes                        | 88,980        | 77,270        |
| https://www.facebook.com/VisitPalmSprings  |               |               |
| Instagram followers                        | 158,704       | 130,764       |
| https://www.instagram.com/visitpalmsprings |               |               |
| Pinterest followers                        | 2,409         | 2,133         |
| https://www.pinterest.com/visitpalmsprings |               |               |
| Tik Tok followers                          | 18,106        | 14,365        |
| https://www.tiktok.com/@visit.palmsprings  |               |               |

#### **Pinterest Highlights**