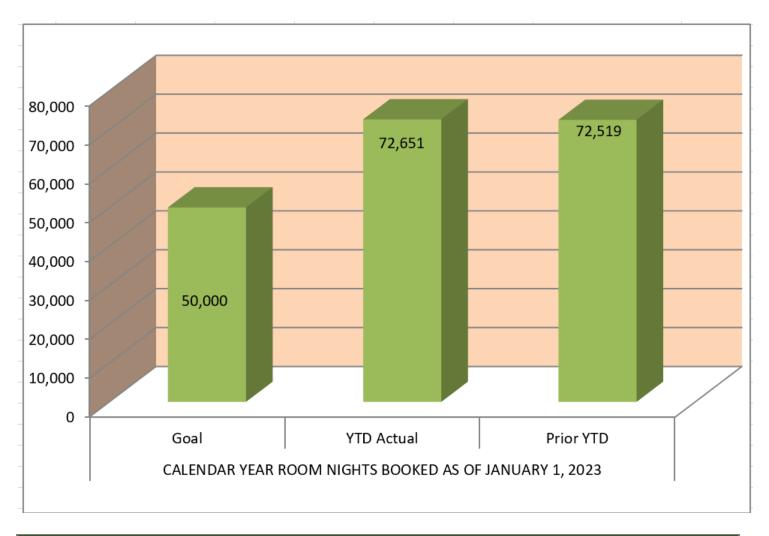

| YTD Actual | PYTD Actual | Annual Goal | % of Goal |
|------------|-------------|-------------|-----------|
| 72,651     | 72,519      | 50,000      | 145.3%    |

| Definite Contracted Room Night Producing Groups                                                 | Date          | Peak<br>Rooms | Room Nights |
|-------------------------------------------------------------------------------------------------|---------------|---------------|-------------|
| ATALM – 2024 International Conference of Indigenous Archives, Libraries, and Museums            | 11/9-15/2024  | 450           | 1,760       |
| 2025 CA Water Environment Association Annual Conference                                         | 4/20-25/2025  | 620           | 1,813       |
| International LGBTQ+ Travel Association 2025 Annual Global Convention                           | 10/20-25/2025 | 395           | 1,211       |
| McCormick's Palm Springs Exotic Car Auction #76                                                 | 2/19-27/2024  | 156           | 500         |
| 2026 Parental Drug Association Universe of Pre-Filled Syringes and Injection Devices Conference | 10/3-9/2026   | 450           | 1,370       |