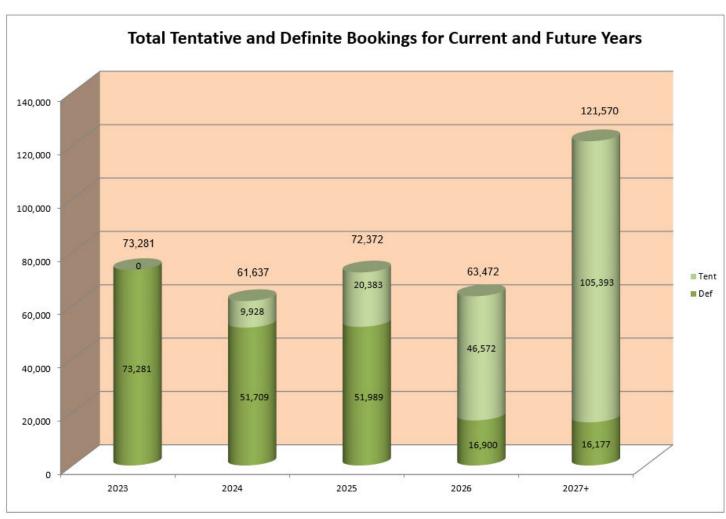

#### Pace Report - Calendar Year Definite & All Tentative Room Nights

|               |               | 2019           | 2020           | 2021           | 2022           | 2023           | 2024           | 2025           | 2026           | 2027+          |
|---------------|---------------|----------------|----------------|----------------|----------------|----------------|----------------|----------------|----------------|----------------|
| Month         |               | Room<br>Nights |
| January       | Definite      | 4,610          | 2,730          | -              | 150            | 3,721          | 3,761          | 3,980          | -              | -              |
| _             | All Tentative |                | -              | -              | -              | -              | -              | 3,110          | 7,250          | -              |
|               | Total         | 4,610          | 2,730          | -              | 150            | 3,721          | 3,761          | 7,090          | 7,250          | -              |
| February      | Definite      | 5,775          | 6,414          | -              | 4,207          | 5,392          | 5,600          | 9,000          | 3,880          | -              |
|               | All Tentative | -              | -              | -              | -              | -              | 479            | 979            | 3,245          | 14,925         |
|               | Total         | 5,775          | 6,414          | -              | 4,207          | 5,392          | 6,079          | 9,979          | 7,125          | 14,925         |
| March         | Definite      | 13,392         | 8,492          | 500            | 13,992         | 16,918         | 15,699         | 17,752         | 5,000          | 5,000          |
|               | All Tentative | -              | -              | -              | -              | -              | -              | -              | 6,562          | 39,039         |
|               | Total         | 13,392         | 8,492          | 500            | 13,992         | 16,918         | 15,699         | 17,752         | 11,562         | 44,039         |
| April         | Definite      | 10,339         | -              | -              | 5,011          | 4,450          | 4,149          | 5,053          | 2,000          | 8,540          |
|               | All Tentative | -              | -              | -              | -              | -              | 112            | 1,826          | 2,604          | 13,112         |
|               | Total         | 10,339         | -              | -              | 5,011          | 4,450          | 4,261          | 6,879          | 4,604          | 21,652         |
| May           | Definite      | 10,196         | -              | 35             | 9,964          | 7,573          | 3,650          | 2,650          | 2,650          | -              |
|               | All Tentative | -              | -              | -              | -              | -              | 600            | 3,340          | 3,021          | 3,340          |
|               | Total         | 10,196         | -              | 35             | 9,964          | 7,573          | 4,250          | 5,990          | 5,671          | 3,340          |
| June          | Definite      | 5,149          | -              | 1,300          | 4,930          | 4,000          | -              | -              | -              | -              |
|               | All Tentative | -              | -              | -              | -              | -              | -              | -              | 3,247          | 2,341          |
|               | Total         | 5,149          | -              | 1,300          | 4,930          | 4,000          | •              |                | 3,247          | 2,341          |
| July          | Definite      | 3,083          | -              | 1,480          | 1,160          | -              | -              | 2,637          | -              | 2,637          |
|               | All Tentative | -              | -              | -              | -              | -              | -              | -              | -              | -              |
|               | Total         | 3,083          | -              | 1,480          | 1,160          | -              | ı              | 2,637          | -              | 2,637          |
| August        | Definite      | 6,864          | -              | 5,934          | 8,000          | 9,116          | 3,151          | -              | -              | -              |
|               | All Tentative | -              | -              | -              | -              | -              | -              | -              | -              | 5,005          |
|               | Total         | 6,864          | -              | 5,934          | 8,000          | 9,116          | 3,151          | -              | -              | 5,005          |
| September     | Definite      | 6,585          | -              | 1,517          | 4,931          | 3,702          | -              | -              | -              | -              |
|               | All Tentative | -              | -              | -              | -              | -              | 2,700          | 3,690          | 6,117          | 6,676          |
|               | Total         | 6,585          | -              | 1,517          | 4,931          | 3,702          | 2,700          | 3,690          | 6,117          | 6,676          |
| October       | Definite      | 11,861         | -              | 8,435          | 8,056          | 9,395          | 7,592          | 6,310          | 1,370          | -              |
|               | All Tentative | -              | -              | -              | -              | -              | 881            | 5,313          | 8,539          | 9,768          |
|               | Total         | 11,861         | -              | 8,435          | 8,056          | 9,395          | 8,473          | 11,623         | 9,909          | 9,768          |
| November      | Definite      | 5,873          | 500            | 5,287          | 9,101          | 5,794          | 8,107          | 4,607          | 2,000          | -              |
|               | All Tentative | -              | -              | -              | -              | -              | 156            | 2,125          | 2,387          | 11,187         |
|               | Total         | 5,873          | 500            | 5,287          | 9,101          | 5,794          | 8,263          | 6,732          | 4,387          | 11,187         |
| December      | Definite      | 1,370          | -              | 440            | 4,109          | 3,220          | -              | -              | -              | -              |
|               | All Tentative | -              | -              | -              | -              | -              | 5,000          | -              | 3,600          | -              |
|               | Total         | 1,370          | -              | 440            | 4,109          | 3,220          | 5,000          | -              | 3,600          | -              |
| Definite      |               | 85,097         | 18,136         | 24,928         | 73,611         | 73,281         | 51,709         | 51,989         | 16,900         | 16,177         |
| All Tentative |               | -              | -              | -              | -              | -              | 9,928          | 20,383         | 46,572         | 105,393        |
| Total         |               | 85,097         | 18,136         | 24,928         | 73,611         | 73,281         | 61,637         | 72,372         | 63,472         | 121,570        |