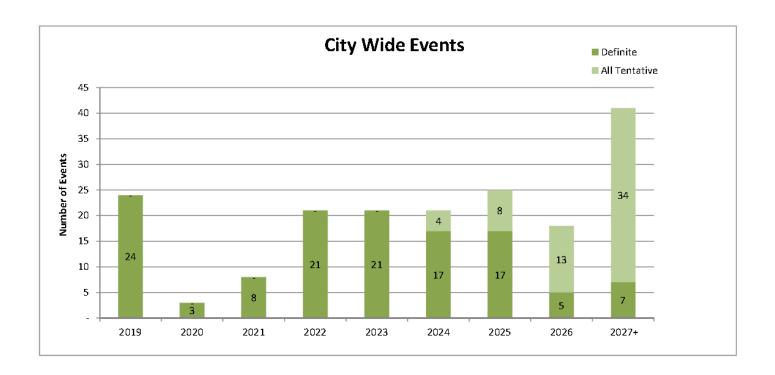

| Key Events Hosted in December, 2023                                      |            |
|--------------------------------------------------------------------------|------------|
|                                                                          | Date       |
| Riverside County Office of Education 2023 Winter Wonderland              | 11/29-12/2 |
| National Agricultural Aviation Association 2023 Annual Convention & Expo | 12/2-7     |
| City of PS Supports FIND Food Distribution                               | 12/7       |
| Agua Caliente Band of Cahuilla Indians Tribal Member Holiday Party       | 12/11-15   |
| Mayfield College Graduation                                              | 12/14-15   |
| Agua Caliente Band of Cahuilla Indians Employee Holiday Party            | 12/16-22   |
| Well in the Desert Holiday Meal Offering 2023                            | 12/21-26   |
| Palm Springs International Film Festival Gala                            | 12/26-1/6  |