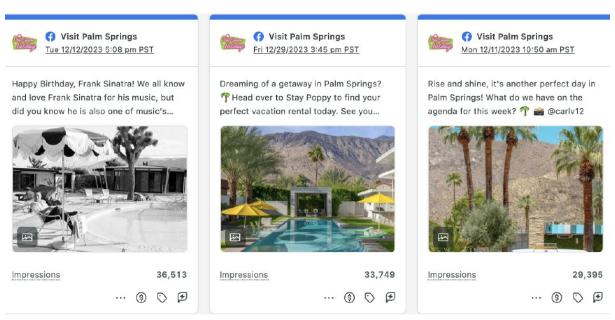

2023 | December 2022 |
|--------------------------------------------|---------------|---------------|
| Facebook page likes                        | 88,980        | 77,270        |
| https://www.facebook.com/VisitPalmSprings  |               |               |
| Instagram followers                        | 158,704       | 130,764       |
| https://www.instagram.com/visitpalmsprings |               |               |
| Pinterest followers                        | 2,409         | 2,133         |
| https://www.pinterest.com/visitpalmsprings |               |               |
| Tik Tok followers                          | 18,106        | 14,365        |
| https://www.tiktok.com/@visit.palmsprings  |               |               |

#### **Facebook Page Insights**



#### **Facebook Top Posts**





















#### **Instagram Top Posts**







#### **Pinterest Highlights**



#### **TikTok Highlights**



#### Twitter (X) Highlights



#### **Social Media Paid Campaigns**

| Campaign Name         | Impressions | Clicks |
|-----------------------|-------------|--------|
| Palm Springs Holidays | 296,700     | 4,510  |



## **Sample Articles**

Forbes Palm Springs Guide: Where to Sleep, Dine and Shop In 2024



Travel + Leisure

This New 21-acre Surf Club is Bringing 7-foot Wave to the Desert.

**FWT Magazine** 

<u>The Velvet Rope: A New Palm Springs Hotel Spins Old Hollywood</u>
<u>Glamour</u> (co-hosted)



#### FWT Magazine

## <u>Séc-he: A Luxury Palm Springs Spa Rich with Ancient Tribal Traditions</u> (co-hosted)





Séc-he: A Luxury Palm Springs Spa Rich with Ancient