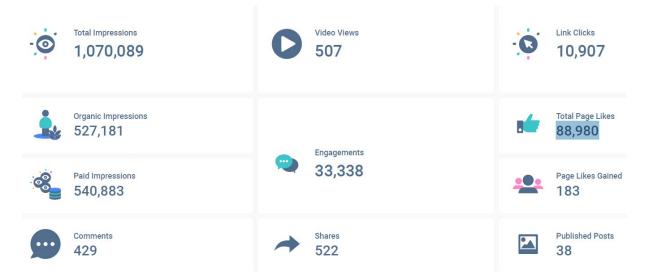

## **Social Media**

|                                            | December 2023 | December 2022 |
|--------------------------------------------|---------------|---------------|
| Facebook page likes                        | 88,980        | 77,270        |
| https://www.facebook.com/VisitPalmSprings  |               |               |
| Instagram followers                        | 158,704       | 130,764       |
| https://www.instagram.com/visitpalmsprings |               |               |
| Pinterest followers                        | 2,409         | 2,133         |
| https://www.pinterest.com/visitpalmsprings |               |               |
| Tik Tok followers                          | 18,106        | 14,365        |
| https://www.tiktok.com/@visit.palmsprings  |               |               |

#### **Social Media Paid Campaigns**

| Campaign Name         | Impressions | Clicks |
|-----------------------|-------------|--------|
| Palm Springs Holidays | 296,700     | 4,510  |