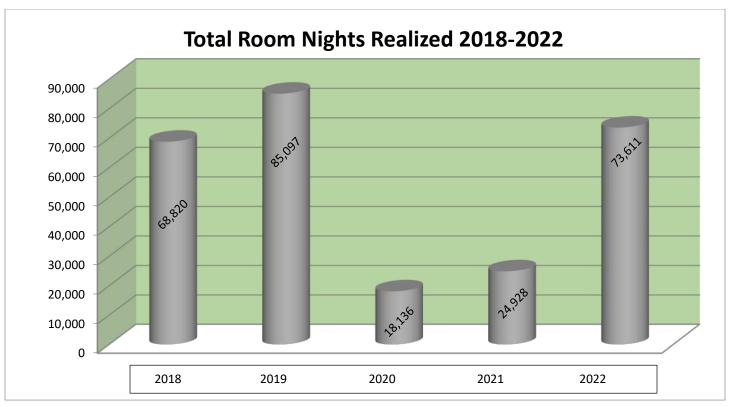

#### Pace Report - Calendar Year Definite & All Tentative Room Nights

|               |               | 2019           | 2020           | 2021           | 2022           | 2023           | 2024           | 2025           | 2026           | 2027+          |
|---------------|---------------|----------------|----------------|----------------|----------------|----------------|----------------|----------------|----------------|----------------|
| Month         |               | Room<br>Nights |
| January       | Definite      | 4,610          | 2,730          | -              | 150            | 3,721          | 3,761          | 3,980          | -              | -              |
| _             | All Tentative |                | -              | -              | -              | -              | -              | 3,110          | 7,250          | -              |
|               | Total         | 4,610          | 2,730          | -              | 150            | 3,721          | 3,761          | 7,090          | 7,250          | -              |
| February      | Definite      | 5,775          | 6,414          | -              | 4,207          | 5,392          | 5,600          | 9,000          | 3,880          | -              |
|               | All Tentative | -              | -              | -              | -              | -              | 479            | 979            | 3,245          | 14,925         |
|               | Total         | 5,775          | 6,414          | -              | 4,207          | 5,392          | 6,079          | 9,979          | 7,125          | 14,925         |
| March         | Definite      | 13,392         | 8,492          | 500            | 13,992         | 16,918         | 15,699         | 17,752         | 5,000          | 5,000          |
|               | All Tentative | -              | -              | -              | -              | -              | -              | -              | 6,562          | 39,039         |
|               | Total         | 13,392         | 8,492          | 500            | 13,992         | 16,918         | 15,699         | 17,752         | 11,562         | 44,039         |
| April         | Definite      | 10,339         | -              | -              | 5,011          | 4,450          | 4,149          | 5,053          | 2,000          | 8,540          |
|               | All Tentative | -              | -              | -              | -              | -              | 112            | 1,826          | 2,604          | 13,112         |
|               | Total         | 10,339         | -              | -              | 5,011          | 4,450          | 4,261          | 6,879          | 4,604          | 21,652         |
| May           | Definite      | 10,196         | -              | 35             | 9,964          | 7,573          | 3,650          | 2,650          | 2,650          | -              |
|               | All Tentative | -              | -              | -              | -              | -              | 600            | 3,340          | 3,021          | 3,340          |
|               | Total         | 10,196         | -              | 35             | 9,964          | 7,573          | 4,250          | 5,990          | 5,671          | 3,340          |
| June          | Definite      | 5,149          | -              | 1,300          | 4,930          | 4,000          | -              | -              | -              | -              |
|               | All Tentative | -              | -              | -              | -              | -              | -              | -              | 3,247          | 2,341          |
|               | Total         | 5,149          | -              | 1,300          | 4,930          | 4,000          | •              |                | 3,247          | 2,341          |
| July          | Definite      | 3,083          | -              | 1,480          | 1,160          | -              | -              | 2,637          | -              | 2,637          |
|               | All Tentative | -              | -              | -              | -              | -              | -              | -              | -              | -              |
|               | Total         | 3,083          | -              | 1,480          | 1,160          | -              | ı              | 2,637          | -              | 2,637          |
| August        | Definite      | 6,864          | -              | 5,934          | 8,000          | 9,116          | 3,151          | -              | -              | -              |
|               | All Tentative | -              | -              | -              | -              | -              | -              | -              | -              | 5,005          |
|               | Total         | 6,864          | -              | 5,934          | 8,000          | 9,116          | 3,151          | -              | -              | 5,005          |
| September     | Definite      | 6,585          | -              | 1,517          | 4,931          | 3,702          | -              | -              | -              | -              |
|               | All Tentative | -              | -              | -              | -              | -              | 2,700          | 3,690          | 6,117          | 6,676          |
|               | Total         | 6,585          | -              | 1,517          | 4,931          | 3,702          | 2,700          | 3,690          | 6,117          | 6,676          |
| October       | Definite      | 11,861         | -              | 8,435          | 8,056          | 9,395          | 7,592          | 6,310          | 1,370          | -              |
|               | All Tentative | -              | -              | -              | -              | -              | 881            | 5,313          | 8,539          | 9,768          |
|               | Total         | 11,861         | -              | 8,435          | 8,056          | 9,395          | 8,473          | 11,623         | 9,909          | 9,768          |
| November      | Definite      | 5,873          | 500            | 5,287          | 9,101          | 5,794          | 8,107          | 4,607          | 2,000          | -              |
|               | All Tentative | -              | -              | -              | -              | -              | 156            | 2,125          | 2,387          | 11,187         |
|               | Total         | 5,873          | 500            | 5,287          | 9,101          | 5,794          | 8,263          | 6,732          | 4,387          | 11,187         |
| December      | Definite      | 1,370          | -              | 440            | 4,109          | 3,220          | -              | -              | -              | -              |
|               | All Tentative | -              | -              | -              | -              | -              | 5,000          | -              | 3,600          | -              |
|               | Total         | 1,370          | -              | 440            | 4,109          | 3,220          | 5,000          | -              | 3,600          | -              |
| Definite      |               | 85,097         | 18,136         | 24,928         | 73,611         | 73,281         | 51,709         | 51,989         | 16,900         | 16,177         |
| All Tentative |               | -              | -              | -              | -              | -              | 9,928          | 20,383         | 46,572         | 105,393        |
| Total         |               | 85,097         | 18,136         | 24,928         | 73,611         | 73,281         | 61,637         | 72,372         | 63,472         | 121,570        |