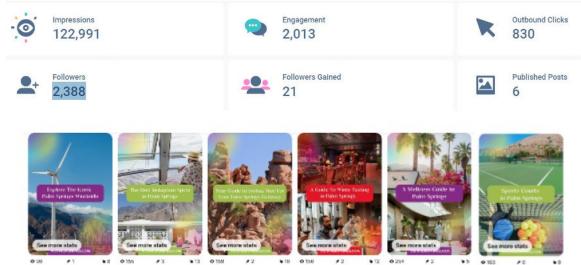

Tok followers                          | 18,036           | 14,221           |
| https://www.tiktok.com/@visit.palmsprings  |                  |                  |

## **Facebook Page Insights**



## **Instagram Insights**

| Ó | Total Impressions<br>1,130,205 | 0       | Video Views<br>233,286 | 0 | Story Link Clicks      |
|---|--------------------------------|---------|------------------------|---|------------------------|
| ۲ | Saves<br>3,682                 |         | Engagements            |   | Followers              |
| * | Shares<br>5,032                | <b></b> | 70,493                 | • | 156,948                |
|   | Comments<br>585                |         | Profile Actions<br>353 |   | Followers Gained 2,802 |

## **Instagram Top Posts**



## **Pinterest Highlights**



## TikTok Highlights



## Twitter (X) Highlights

|                   | Impressions       | PaimSpringsCA<br>Mon 11/13/2023 11:26 am P                                                                                                 | 1 @PalmSpr           |                         |                                                                | SpringsCA<br>023 3:53 pm PST     |
|-------------------|-------------------|--------------------------------------------------------------------------------------------------------------------------------------------|----------------------|-------------------------|----------------------------------------------------------------|----------------------------------|
| ·@                | 3,989             | It's time to jingle bells and<br>deck the