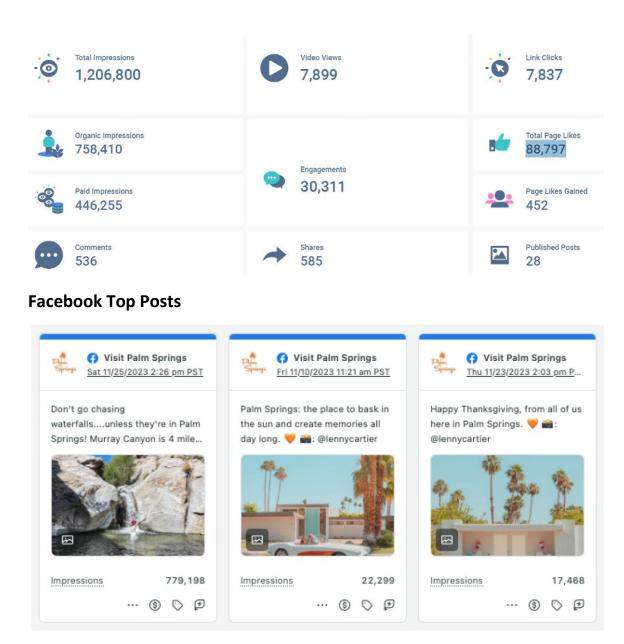

|
|--------------------------------------------|------------------|------------------|
| Facebook page likes                        | 88,797           | 76,846           |
| https://www.facebook.com/VisitPalmSprings  |                  |                  |
| Instagram followers                        | 156,948          | 129,123          |
| https://www.instagram.com/visitpalmsprings |                  |                  |
| Pinterest followers                        | 2,388            | 2,084            |
| https://www.pinterest.com/visitpalmsprings |                  |                  |
| Tik Tok followers                          | 18,036           | 14,221           |
| https://www.tiktok.com/@visit.palmsprings  |                  |                  |

## **Facebook Page Insights**



## **Instagram Insights**

| Ó | Total Impressions<br>1,130,205 | 0       | Video Views<br>233,286 | 0 | Story Link Clicks      |
|---|--------------------------------|---------|------------------------|---|------------------------|
| ۲ | Saves<br>3,682                 |         | Engagements            |   | Followers              |
| * | Shares<br>5,032                | <b></b> | 70,493                 | • | 156,948                |
|   | Comments<br>585                |         | Profile Actions<br>353 |   | Followers Gained 2,802 |

## **Instagram Top Posts**



## **Pinterest Highlights**



## TikTok Highlights



## Twitter (X) Highlights

|                   | Impressions       | PaimSpringsCA<br>Mon 11/13/2023 11:26 am P