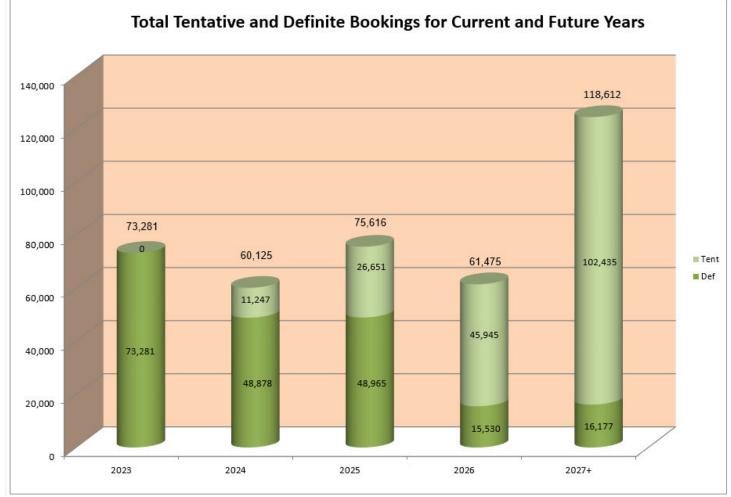

#### Palm Springs Convention Center **Pace Report - Calendar Year** Definite & All Tentative Room Nights

|               |               | 2019           | 2020           | 2021           | 2022           | 2023           | 2024           | 2025           | 2026           | 2027+          |
|---------------|---------------|----------------|----------------|----------------|----------------|----------------|----------------|----------------|----------------|----------------|
| Month         |               | Room<br>Nights |
| January       | Definite      | 4,610          | 2,730          | -              | 150            | 3,721          | 3,190          | 3,980          | -              | -              |
| -             | All Tentative | -              | -              | -              | -              | -              | 571            | 1,610          | 7,250          | -              |
|               | Total         | 4,610          | 2,730          | -              | 150            | 3,721          | 3,761          | 5,590          | 7,250          | -              |
| February      | Definite      | 5,775          | 6,414          | -              | 4,207          | 5,392          | 5,100          | 9,000          | 3,880          | -              |
|               | All Tentative | -              | -              | -              | -              | -              | 479            | 2,066          | 3,245          | 16,825         |
|               | Total         | 5,775          | 6,414          | -              | 4,207          | 5,392          | 5,579          | 11,066         | 7,125          | 16,825         |
| March         | Definite      | 13,392         | 8,492          | 500            | 13,992         | 16,918         | 15,699         | 17,752         | 5,000          | 5,000          |
|               | All Tentative | -              | -              | -              | -              | -              | -              | -              | 6,562          | 29,873         |
|               | Total         | 13,392         | 8,492          | 500            | 13,992         | 16,918         | 15,699         | 17,752         | 11,562         | 34,873         |
| April         | Definite      | 10,339         | -              | -              | 5,011          | 4,450          | 4,149          | 3,240          | 2,000          | 8,540          |
|               | All Tentative | -              | -              | -              | -              | -              | -              | 3,639          | 2,604          | 15,716         |
|               | Total         | 10,339         | -              | -              | 5,011          | 4,450          | 4,149          | 6,879          | 4,604          | 24,256         |
| May           | Definite      | 10,196         | -              | 35             | 9,964          | 7,573          | 3,650          | 2,650          | 2,650          | -              |
|               | All Tentative | -              | -              | -              | -              | -              | -              | 3,340          | 1,930          | 10,870         |
|               | Total         | 10,196         | -              | 35             | 9,964          | 7,573          | 3,650          | 5,990          | 4,580          | 10,870         |
| June          | Definite      | 5,149          | -              | 1,300          | 4,930          | 4,000          | -              | -              | -              | -              |
|               | All Tentative | -              | -              | -              | -              | -              | -              | 3,247          | 2,341          | 2,341          |
|               | Total         | 5,149          | -              | 1,300          | 4,930          | 4,000          | -              | 3,247          | 2,341          | 2,341          |
| July          | Definite      | 3,083          | -              | 1,480          | 1,160          | -              | -              | 2,637          | -              | 2,637          |
|               | All Tentative | -              | -              | -              | -              | -              | -              | -              | -              | -              |
|               | Total         | 3,083          | -              | 1,480          | 1,160          | -              | -              | 2,637          | -              | 2,637          |
| August        | Definite      | 6,864          | -              | 5,934          | 8,000          | 9,116          | 3,151          | -              | -              | -              |
|               | All Tentative | -              | -              | -              | -              | -              | -              | -              | -              | 5,005          |
|               | Total         | 6,864          | -              | 5,934          | 8,000          | 9,116          | 3,151          | -              | -              | 5,005          |
| September     | Definite      | 6,585          | -              | 1,517          | 4,931          | 3,702          | -              | -              | -              | -              |
|               | All Tentative | -              | -              | -              | -              | -              | 2,700          | 3,690          | 6,117          | 6,676          |
|               | Total         | 6,585          | -              | 1,517          | 4,931          | 3,702          | 2,700          | 3,690          | 6,117          | 6,676          |
| October       | Definite      | 11,861         | -              | 8,435          | 8,056          | 9,395          | 7,592          | 5,099          | -              | -              |
|               | All Tentative | -              | -              | -              | -              | -              | 581            | 8,559          | 9,909          | 9,768          |
|               | Total         | 11,861         | -              | 8,435          | 8,056          | 9,395          | 8,173          | 13,658         | 9,909          | 9,768          |
| November      | Definite      | 5,873          | 500            | 5,287          | 9,101          | 5,794          | 6,347          | 4,607          | 2,000          | -              |
|               | All Tentative | -              | -              | -              | -              | -              | 1,916          | 500            | 2,387          | 11,187         |
|               | Total         | 5,873          | 500            | 5,287          | 9,101          | 5,794          | 8,263          | 5,107          | 4,387          | 11,187         |
| December      | Definite      | 1,370          | -              | 440            | 4,109          | 3,220          | -              | -              | -              | -              |
|               | All Tentative | -              | -              | -              | -              | -              | 5,000          | -              | 3,600          | -              |
|               | Total         | 1,370          | -              | 440            | 4,109          | 3,220          | 5,000          | -              | 3,600          | -              |
| Definite      |               | 85,097         | 18,136         | 24,928         | 73,611         | 73,281         | 48,878         | 48,965         | 15,530         | 16,177         |
| All Tentative |               | -              | -              | -              | -              | -              | 11,247         | 26,651         | 45,945         | 108,261        |
| Total         |               | 85,097         | 18,136         | 24,928         | 73,611         | 73,281         | 60,125         | 75,616         | 61,475         | 124,438        |