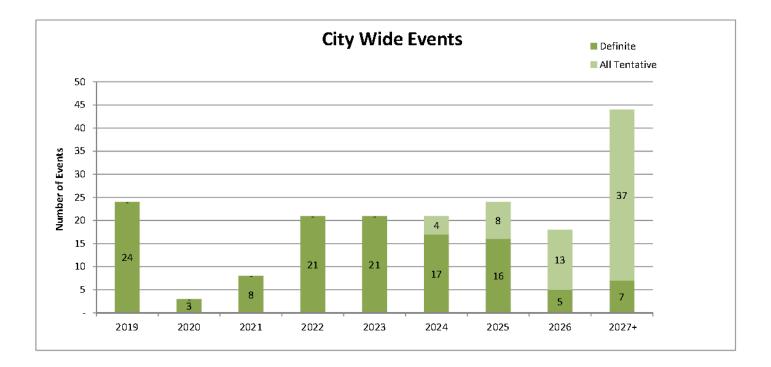

## Palm Springs Convention Center (Calendar Year Beginning January 1, 2023)

| November 2023 Convention<br>Sales | Month<br># | Month<br>Room<br>Nights | YTD # | YTD<br>Room Nights |
|-----------------------------------|------------|-------------------------|-------|--------------------|
| Definite Contracted Groups        | 4          | 2,900                   | 84    | 65,426             |
| Contracts Issued                  | 10         | 1,760                   | 90    | 67,227             |
| Contracts awaiting signature      | 33         | 53,320                  |       |                    |
| Tentative events added            | 25         | 25,668                  | 261   | 191,031            |