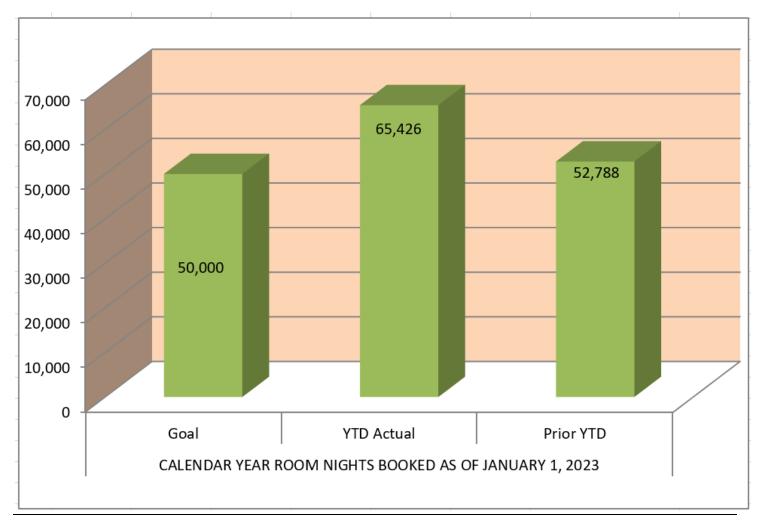

## Palm Springs Convention Center (Calendar Year Beginning January 1, 2023)

| November 2023 Convention<br>Sales | Month<br># | Month<br>Room<br>Nights | YTD # | YTD<br>Room Nights |
|-----------------------------------|------------|-------------------------|-------|--------------------|
| Definite Contracted Groups        | 4          | 2,900                   | 84    | 65,426             |
| Contracts Issued                  | 10         | 1,760                   | 90    | 67,227             |
| Contracts awaiting signature      | 33         | 53,320                  |       |                    |
| Tentative events added            | 25         | 25,668                  | 261   | 191,031            |

| YTD Actual                 | PYTD Actual                     | Annual Goal    | 2     | % of Goal   |  |  |
|----------------------------|---------------------------------|----------------|-------|-------------|--|--|
| 65,426                     | 52,788                          | 50,000         |       | 130.8%      |  |  |
|                            |                                 |                |       |             |  |  |
| Definite Contracted Room   | Night Producing Groups          | Date           | Peak  | Room Nights |  |  |
|                            |                                 |                | Rooms |             |  |  |
| CA Association of Public P | rocurement Officials, Inc. 2027 | 1/23-27/2027   | 500   | 1,450       |  |  |
| Conference                 |                                 |                |       |             |  |  |
| CA Association of Public P | rocurement Officials, Inc. 2030 | 1/26-1/30/2030 | 500   | 1,450       |  |  |
| Conference                 |                                 |                |       |             |  |  |