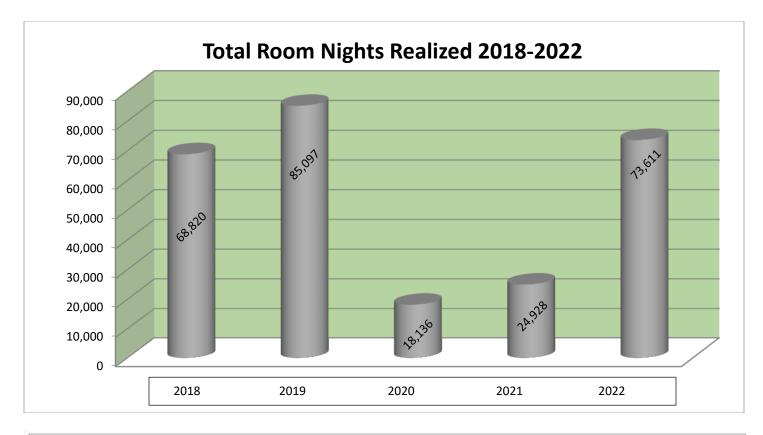

#### Palm Springs Convention Center **Pace Report - Calendar Year** Definite & All Tentative Room Nights

|               |               | 2019           | 2020           | 2021           | 2022           | 2023           | 2024           | 2025           | 2026           | 2027+          |
|---------------|---------------|----------------|----------------|----------------|----------------|----------------|----------------|----------------|----------------|----------------|
| Month         |               | Room<br>Nights |
| January       | Definite      | 4,610          | 2,730          | -              | 150            | 3,721          | 3,190          | 3,980          | -              | -              |
| -             | All Tentative | -              | -              | -              | -              | -              | 571            | 1,610          | 7,250          | -              |
|               | Total         | 4,610          | 2,730          | -              | 150            | 3,721          | 3,761          | 5,590          | 7,250          | -              |
| February      | Definite      | 5,775          | 6,414          | -              | 4,207          | 5,392          | 5,100          | 9,000          | 3,880          | -              |
|               | All Tentative | -              | -              | -              | -              | -              | 479            | 2,066          | 3,245          | 16,825         |
|               | Total         | 5,775          | 6,414          | -              | 4,207          | 5,392          | 5,579          | 11,066         | 7,125          | 16,825         |
| March         | Definite      | 13,392         | 8,492          | 500            | 13,992         | 16,918         | 15,699         | 17,752         | 5,000          | 5,000          |
|               | All Tentative | -              | -              | -              | -              | -              | -              | -              | 6,562          | 29,873         |
|               | Total         | 13,392         | 8,492          | 500            | 13,992         | 16,918         | 15,699         | 17,752         | 11,562         | 34,873         |
| April         | Definite      | 10,339         | -              | -              | 5,011          | 4,450          | 4,149          | 3,240          | 2,000          | 8,540          |
|               | All Tentative | -              | -              | -              | -              | -              | -              | 3,639          | 2,604          | 15,716         |
|               | Total         | 10,339         | -              | -              | 5,011          | 4,450          | 4,149          | 6,879          | 4,604          | 24,256         |
| May           | Definite      | 10,196         | -              | 35             | 9,964          | 7,573          | 3,650          | 2,650          | 2,650          | -              |
|               | All Tentative | -              | -              | -              | -              | -              | -              | 3,340          | 1,930          | 10,870         |
|               | Total         | 10,196         | -              | 35             | 9,964          | 7,573          | 3,650          | 5,990          | 4,580          | 10,870         |
| June          | Definite      | 5,149          | -              | 1,300          | 4,930          | 4,000          | -              | -              | -              | -              |
|               | All Tentative | -              | -              | -              | -              | -              | -              | 3,247          | 2,341          | 2,341          |
|               | Total         | 5,149          | -              | 1,300          | 4,930          | 4,000          | -              | 3,247          | 2,341          | 2,341          |
| July          | Definite      | 3,083          | -              | 1,480          | 1,160          | -              | -              | 2,637          | -              | 2,637          |
|               | All Tentative | -              | -              | -              | -              | -              | -              | -              | -              | -              |
|               | Total         | 3,083          | -              | 1,480          | 1,160          | -              | -              | 2,637          | -              | 2,637          |
| August        | Definite      | 6,864          | -              | 5,934          | 8,000          | 9,116          | 3,151          | -              | -              | -              |
|               | All Tentative | -              | -              | -              | -              | -              | -              | -              | -              | 5,005          |
|               | Total         | 6,864          | -              | 5,934          | 8,000          | 9,116          | 3,151          | -              | -              | 5,005          |
| September     | Definite      | 6,585          | -              | 1,517          | 4,931          | 3,702          | -              | -              | -              | -              |
|               | All Tentative | -              | -              | -              | -              | -              | 2,700          | 3,690          | 6,117          | 6,676          |
|               | Total         | 6,585          | -              | 1,517          | 4,931          | 3,702          | 2,700          | 3,690          | 6,117          | 6,676          |
| October       | Definite      | 11,861         | -              | 8,435          | 8,056          | 9,395          | 7,592          | 5,099          | -              | -              |
|               | All Tentative | -              | -              | -              | -              | -              | 581            | 8,559          | 9,909          | 9,768          |
|               | Total         | 11,861         | -              | 8,435          | 8,056          | 9,395          | 8,173          | 13,658         | 9,909          | 9,768          |
| November      | Definite      | 5,873          | 500            | 5,287          | 9,101          | 5,794          | 6,347          | 4,607          | 2,000          | -              |
|               | All Tentative | -              | -              | -              | -              | -              | 1,916          | 500            | 2,387          | 11,187         |
|               | Total         | 5,873          | 500            | 5,287          | 9,101          | 5,794          | 8,263          | 5,107          | 4,387          | 11,187         |
| December      | Definite      | 1,370          | -              | 440            | 4,109          | 3,220          | -              | -              | -              | -              |
|               | All Tentative | -              | -              | -              | -              | -              | 5,000          | -              | 3,600          | -              |
|               | Total         | 1,370          | -              | 440            | 4,109          | 3,220          | 5,000          | -              | 3,600          | -              |
| Definite      |               | 85,097         | 18,136         | 24,928         | 73,611         | 73,281         | 48,878         | 48,965         | 15,530         | 16,177         |
| All Tentative |               | -              | -              | -              | -              | -              | 11,247         | 26,651         | 45,945         | 108,261        |
| Total         |               | 85,097         | 18,136         | 24,928         | 73,611         | 73,281         | 60,125         | 75,616         | 61,475         | 124,438        |