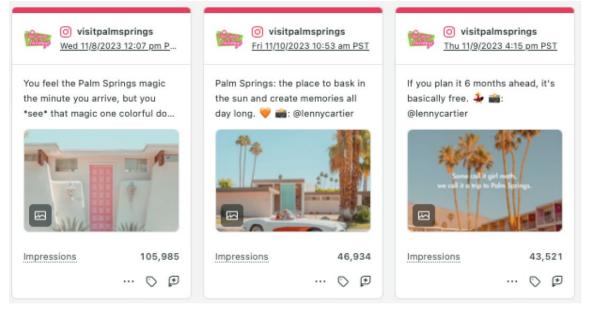

|                  |
| Tik Tok followers                          | 18,036           | 14,221           |
| https://www.tiktok.com/@visit.palmsprings  |                  |                  |

## **Facebook Page Insights**



## **Instagram Insights**

| Ó | Total Impressions<br>1,130,205 | 0       | Video Views<br>233,286 | 0 | Story Link Clicks      |
|---|--------------------------------|---------|------------------------|---|------------------------|
| ۲ | Saves<br>3,682                 |         | Engagements            |   | Followers              |
| * | Shares<br>5,032                | <b></b> | 70,493                 | • | 156,948                |
|   | Comments<br>585                |         | Profile Actions<br>353 |   | Followers Gained 2,802 |

## **Instagram Top Posts**



## **Pinterest Highlights**



## TikTok Highlights



## Twitter (X) Highlights

|                   | Impressions       | PaimSpringsCA<br>Mon 11/13/2023 11:26 am P                                                                                                 | 1 @PalmSpr           |                         |                                                                | SpringsCA<br>023 3:53 pm PST     |
|-------------------|-------------------|--------------------------------------------------------------------------------------------------------------------------------------------|----------------------|-------------------------|----------------------------------------------------------------|----------------------------------|
| ·@                | 3,989             | It's time