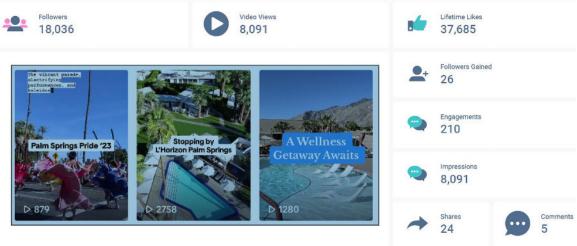

| 18,036           | 14,221           |
| https://www.tiktok.com/@visit.palmsprings  |                  |                  |

## **Facebook Page Insights**



## **Instagram Insights**

| Ó | Total Impressions<br>1,130,205 | 0       | Video Views<br>233,286 | 0 | Story Link Clicks      |
|---|--------------------------------|---------|------------------------|---|------------------------|
| ۲ | Saves<br>3,682                 |         | Engagements            |   | Followers              |
| * | Shares<br>5,032                | <b></b> | 70,493                 | • | 156,948                |
|   | Comments<br>585                |         | Profile Actions<br>353 |   | Followers Gained 2,802 |

## **Instagram Top Posts**



## **Pinterest Highlights**



## TikTok Highlights



## Twitter (X) Highlights

|                   | Impressions       | PaimSpringsCA<br>Mon 11/13/2023 11:26 am P                                                                                                 | 1 @PalmSpr           |                         |                                                                | SpringsCA<br>023 3:53 pm PST     |
|-------------------|-------------------|--------------------------------------------------------------------------------------------------------------------------------------------|----------------------|-------------------------|----------------------------------------------------------------|----------------------------------|
| ·@                | 3,989             | It's time to jingle bells and<br>deck the hallsall the way<br>int