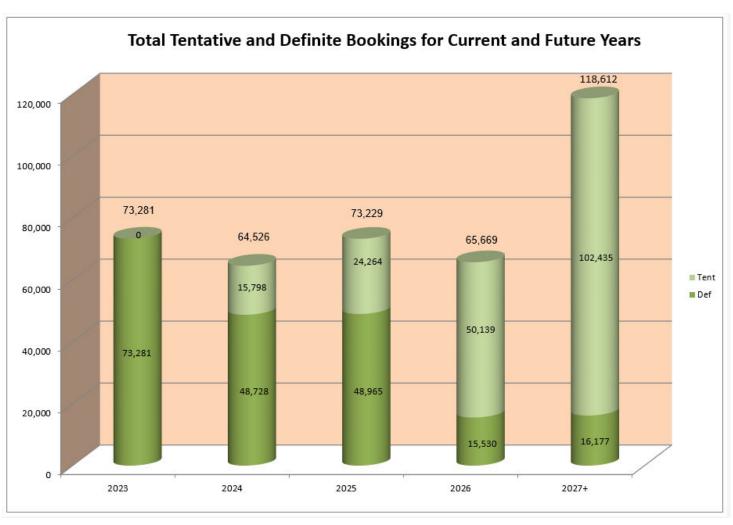

# Palm Springs Convention Center Pace Report - Calendar Year Definite & All Tentative Room Nights

|               |               | 2019           | 2020           | 2021           | 2022           | 2023           | 2024           | 2025           | 2026           | 2027+          |
|---------------|---------------|----------------|----------------|----------------|----------------|----------------|----------------|----------------|----------------|----------------|
| Month         |               | Room<br>Nights |
| January       | Definite      | 4,610          | 2,730          | -              | 150            | 3,721          | 3,040          | 3,980          | -              | -              |
|               | All Tentative | -              | -              | -              | -              | -              | 671            | -              | 7,250          | -              |
|               | Total         | 4,610          | 2,730          | -              | 150            | 3,721          | 3,711          | 3,980          | 7,250          | -              |
| February      | Definite      | 5,775          | 6,414          | -              | 4,207          | 5,392          | 5,100          | 9,000          | 3,880          | -              |
|               | All Tentative | -              | -              | -              | -              | -              | 479            | 2,066          | 7,525          | 16,825         |
|               | Total         | 5,775          | 6,414          | -              | 4,207          | 5,392          | 5,579          | 11,066         | 11,405         | 16,825         |
| March         | Definite      | 13,392         | 8,492          | 500            | 13,992         | 16,918         | 15,699         | 17,752         | 5,000          | 5,000          |
|               | All Tentative | -              | -              | -              | -              | -              | -              | -              | 6,562          | 35,073         |
|               | Total         | 13,392         | 8,492          | 500            | 13,992         | 16,918         | 15,699         | 17,752         | 11,562         | 40,073         |
| April         | Definite      | 10,339         | -              | -              | 5,011          | 4,450          | 4,149          | 3,240          | 2,000          | 8,540          |
|               | All Tentative | -              | -              | -              | -              | -              | -              | 3,238          | 2,604          | 5,300          |
|               | Total         | 10,339         | -              | -              | 5,011          | 4,450          | 4,149          | 6,478          | 4,604          | 13,840         |
| May           | Definite      | 10,196         | -              | 35             | 9,964          | 7,573          | 3,650          | 2,650          | 2,650          | -              |
|               | All Tentative | -              | -              | -              | -              | -              | 576            | 5,065          | 1,930          | 13,391         |
|               | Total         | 10,196         | -              | 35             | 9,964          | 7,573          | 4,226          | 7,715          | 4,580          | 13,391         |
| June          | Definite      | 5,149          | -              | 1,300          | 4,930          | 4,000          | -              | -              | -              | -              |
|               | All Tentative | -              | -              | -              | -              | -              | 4,300          | 3,096          | -              | -              |
|               | Total         | 5,149          | -              | 1,300          | 4,930          | 4,000          | 4,300          | 3,096          | -              | -              |
| July          | Definite      | 3,083          | -              | 1,480          | 1,160          | -              | -              | 2,637          | -              | 2,637          |
|               | All Tentative | -              | -              | -              | -              | -              | -              | -              | -              | 3,340          |
|               | Total         | 3,083          | -              | 1,480          | 1,160          | -              | -              | 2,637          | -              | 5,977          |
| August        | Definite      | 6,864          | -              | 5,934          | 8,000          | 9,116          | 3,151          | -              | -              | -              |
|               | All Tentative | -              | -              | -              | -              | -              | -              | -              | -              | -              |
|               | Total         | 6,864          | -              | 5,934          | 8,000          | 9,116          | 3,151          | -              | -              | -              |
| September     | Definite      | 6,585          | -              | 1,517          | 4,931          | 3,702          | -              | -              | -              | -              |
|               | All Tentative | -              | -              | -              | -              | -              | 2,700          | 1,740          | 6,117          | 4,551          |
|               | Total         | 6,585          | -              | 1,517          | 4,931          | 3,702          | 2,700          | 1,740          | 6,117          | 4,551          |
| October       | Definite      | 11,861         | -              | 8,435          | 8,056          | 9,395          | 7,592          | 5,099          | -              | -              |
|               | All Tentative | -              | -              | -              | -              | -              | 156            | 8,559          | 12,164         | 12,768         |
|               | Total         | 11,861         | -              | 8,435          | 8,056          | 9,395          | 7,748          | 13,658         | 12,164         | 12,768         |
| November      | Definite      | 5,873          | 500            | 5,287          | 9,101          | 5,794          | 6,347          | 4,607          | 2,000          | -              |
|               | All Tentative | -              | -              | -              | -              | -              | 1,916          | 500            | 2,387          | 11,187         |
|               | Total         | 5,873          | 500            | 5,287          | 9,101          | 5,794          | 8,263          | 5,107          | 4,387          | 11,187         |
| December      | Definite      | 1,370          | -              | 440            | 4,109          | 3,220          | -              | -              | -              | -              |
|               | All Tentative | -              | -              | -              | -              | -              | 5,000          | -              | 3,600          | -              |
|               | Total         | 1,370          | -              | 440            | 4,109          | 3,220          | 5,000          | -              | 3,600          | -              |
| Definite      |               | 85,097         | 18,136         | 24,928         | 73,611         | 73,281         | 48,728         | 48,965         | 15,530         | 16,177         |
| All Tentative |               | -              | -              | -              | -              | -              | 15,798         | 24,264         | 50,139         | 102,435        |
| Total         |               | 85,097         | 18,136         | 24,928         | 73,611         | 73,281         | 64,526         | 73,229         | 65,669         | 118,612        |