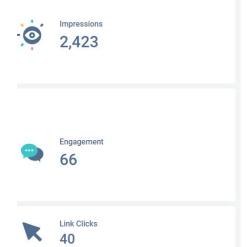

## **Pinterest Highlights**

Impressions 126,905

Engagement 2,390

**Outbound Clicks** 

913

Followers 2,367

Followers Gained 32

**Published Posts** 2