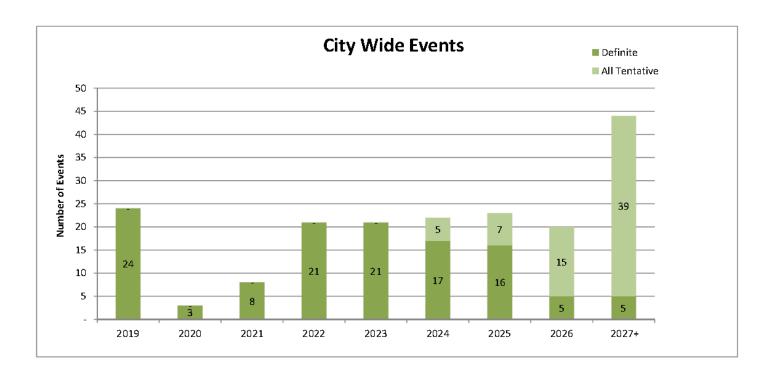

| 3,600          | -              |
|               | Total         | 1,370          | -              | 440            | 4,109          | 3,220          | 5,000          | -              | 3,600          | -              |
| Definite      |               | 85,097         | 18,136         | 24,928         | 73,611         | 73,281         | 48,728         | 48,965         | 15,530         | 16,177         |
| All Tentative |               | -              | -              | -              | -              | -              | 15,798         | 24,264         | 50,139         | 102,435        |
| Total         |               | 85,097         | 18,136         | 24,928         | 73,611         | 73,281         | 64,526         | 73,229         | 65,669         | 118,612        |