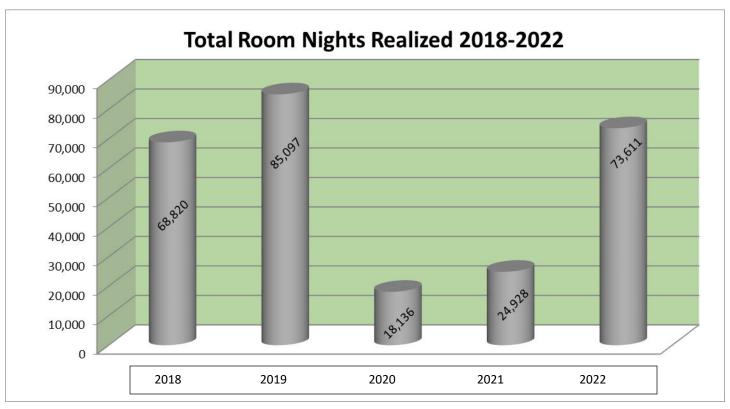

# Palm Springs Convention Center Pace Report - Calendar Year Definite & All Tentative Room Nights

|               |               | 2019           | 2020           | 2021           | 2022           | 2023           | 2024           | 2025           | 2026           | 2027+          |
|---------------|---------------|----------------|----------------|----------------|----------------|----------------|----------------|----------------|----------------|----------------|
| Month         |               | Room<br>Nights |
| January       | Definite      | 4,610          | 2,730          | -              | 150            | 3,721          | 3,040          | 3,980          | -              | -              |
|               | All Tentative | -              | -              | -              | -              | -              | 671            | -              | 7,250          | -              |
|               | Total         | 4,610          | 2,730          | -              | 150            | 3,721          | 3,711          | 3,980          | 7,250          | -              |
| February      | Definite      | 5,775          | 6,414          | -              | 4,207          | 5,392          | 5,100          | 9,000          | 3,880          | -              |
|               | All Tentative | -              | -              | -              | -              | -              | 479            | 2,066          | 7,525          | 16,825         |
|               | Total         | 5,775          | 6,414          | -              | 4,207          | 5,392          | 5,579          | 11,066         | 11,405         | 16,825         |
| March         | Definite      | 13,392         | 8,492          | 500            | 13,992         | 16,918         | 15,699         | 17,752         | 5,000          | 5,000          |
|               | All Tentative | -              | -              | -              | -              | -              | -              | -              | 6,562          | 35,073         |
|               | Total         | 13,392         | 8,492          | 500            | 13,992         | 16,918         | 15,699         | 17,752         | 11,562         | 40,073         |
| April         | Definite      | 10,339         | -              | -              | 5,011          | 4,450          | 4,149          | 3,240          | 2,000          | 8,540          |
|               | All Tentative | -              | -              | -              | -              | -              | -              | 3,238          | 2,604          | 5,300          |
|               | Total         | 10,339         | -              | -              | 5,011          | 4,450          | 4,149          | 6,478          | 4,604          | 13,840         |
| May           | Definite      | 10,196         | -              | 35             | 9,964          | 7,573          | 3,650          | 2,650          | 2,650          | -              |
|               | All Tentative | -              | -              | -              | -              | -              | 576            | 5,065          | 1,930          | 13,391         |
|               | Total         | 10,196         | -              | 35             | 9,964          | 7,573          | 4,226          | 7,715          | 4,580          | 13,391         |
| June          | Definite      | 5,149          | -              | 1,300          | 4,930          | 4,000          | -              | -              | -              | -              |
|               | All Tentative | -              | -              | -              | -              | -              | 4,300          | 3,096          | -              | -              |
|               | Total         | 5,149          | -              | 1,300          | 4,930          | 4,000          | 4,300          | 3,096          | -              | -              |
| July          | Definite      | 3,083          | -              | 1,480          | 1,160          | -              | -              | 2,637          | -              | 2,637          |
|               | All Tentative | -              | -              | -              | -              | -              | -              | -              | -              | 3,340          |
|               | Total         | 3,083          | -              | 1,480          | 1,160          | -              | -              | 2,637          | -              | 5,977          |
| August        | Definite      | 6,864          | -              | 5,934          | 8,000          | 9,116          | 3,151          | -              | -              | -              |
|               | All Tentative | -              | -              | -              | -              | -              | -              | -              | -              | -              |
|               | Total         | 6,864          | -              | 5,934          | 8,000          | 9,116          | 3,151          | -              | -              | -              |
| September     | Definite      | 6,585          | -              | 1,517          | 4,931          | 3,702          | -              | -              | -              | -              |
|               | All Tentative | -              | -              | -              | -              | -              | 2,700          | 1,740          | 6,117          | 4,551          |
|               | Total         | 6,585          | -              | 1,517          | 4,931          | 3,702          | 2,700          | 1,740          | 6,117          | 4,551          |
| October       | Definite      | 11,861         | -              | 8,435          | 8,056          | 9,395          | 7,592          | 5,099          | -              | -              |
|               | All Tentative | -              | -              | -              | -              | -              | 156            | 8,559          | 12,164         | 12,768         |
|               | Total         | 11,861         | -              | 8,435          | 8,056          | 9,395          | 7,748          | 13,658         | 12,164         | 12,768         |
| November      | Definite      | 5,873          | 500            | 5,287          | 9,101          | 5,794          | 6,347          | 4,607          | 2,000          | -              |
|               | All Tentative | -              | -              | -              | -              | -              | 1,916          | 500            | 2,387          | 11,187         |
|               | Total         | 5,873          | 500            | 5,287          | 9,101          | 5,794          | 8,263          | 5,107          | 4,387          | 11,187         |
| December      | Definite      | 1,370          | -              | 440            | 4,109          | 3,220          | -              | -              | -              | -              |
|               | All Tentative | -              | -              | -              | -              | -              | 5,000          | -              | 3,600          | -              |
|               | Total         | 1,370          | -              | 440            | 4,109          | 3,220          | 5,000          | -              | 3,600          | -              |
| Definite      |               | 85,097         | 18,136         | 24,928         | 73,611         | 73,281         | 48,728         | 48,965         | 15,530         | 16,177         |
| All Tentative |               | -              | -              | -              | -              | -              | 15,798         | 24,264         | 50,139         | 102,435        |
| Total         |               | 85,097         | 18,136         | 24,928         | 73,611         | 73,281         | 64,526         | 73,229         | 65,669         | 118,612        |