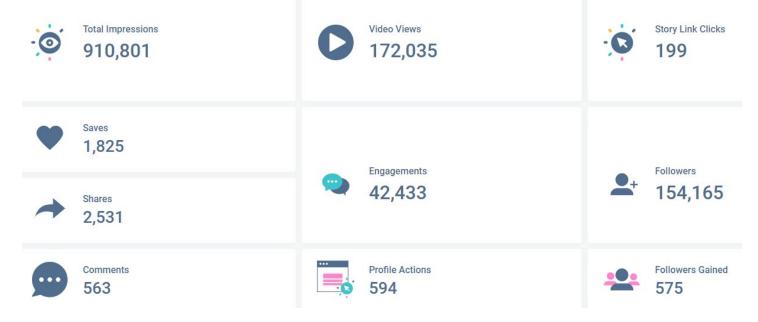

--------|-----------------|-----------------|
| Facebook page likes                        | 87,276          | 76,475          |
| https://www.facebook.com/VisitPalmSprings  |                 |                 |
| Instagram followers                        | 154,165         | 128,463         |
| https://www.instagram.com/visitpalmsprings |                 |                 |
| Pinterest followers                        | 2,367           | 2,068           |
| https://www.pinterest.com/visitpalmsprings |                 |                 |
| Tik Tok followers                          | 18,010          | 14,202          |
| https://www.tiktok.com/@visit.palmsprings  |                 |                 |

## **Facebook Page Insights**



## **Facebook Top Posts**



## **Instagram Insights**



## **Instagram Top Posts**



## **Pinterest Highlights**



Impressions 126,905



Engagement 2,390



**Outbound Clicks** 

913



Followers 2,367



Followers Gained 32

**Published Posts** 2





## **TikTok Highlights**



Followers 18,010



Video Views 93,763



Lifetime Likes 37,274



30





## Twitter (X) Highlights





## **Social Media Paid Campaigns**

Girls Getaway Impressions 21,787 Clicks 336

LGBTQ+ Roadtrip Impressions 97,825 Clicks 1,904

Family Friendly Impressions 41,183 Clicks 1,642

Pride 2023 Impressions 102,567 Clicks 982

Hiking Video Impressions 5,172 Clicks 69

Hiking Banner Ads Impressions 112,472 Clicks 1,304













## **IGLTA**

Rob and Kimber attended IGLTA with Mayor Garner, Todd Burke VGPS VP of Communications and Brad Fuhr from KGAY. We had 22 o