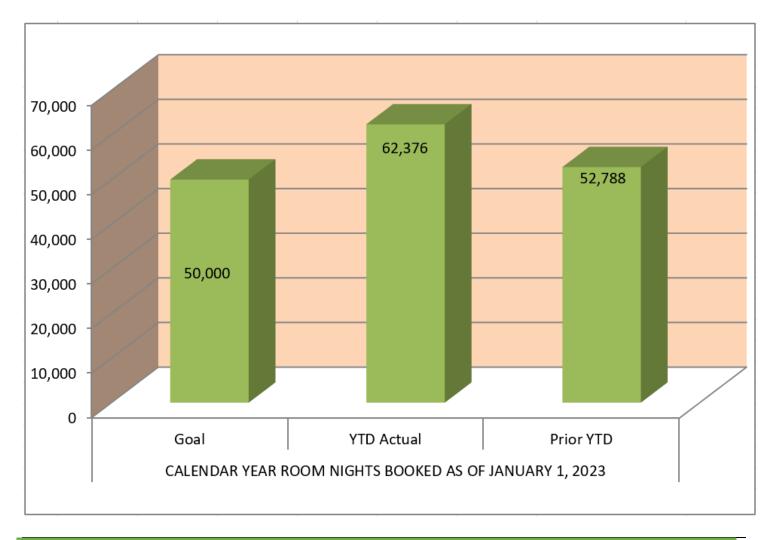

## Palm Springs Convention Center (Calendar Year Beginning January 1, 2023)

| October 2023 Convention Sales | Month<br># | Month<br>Room Nights | YTD# | YTD<br>Room Nights |
|-------------------------------|------------|----------------------|------|--------------------|
| Definite Contracted Groups    | 4          | 2,830                | 80   | 62,376             |
| Contracts Issued              | 8          | 10,246               | 80   | 65,066             |
| Contracts awaiting signature  | 25         | 54,679               |      |                    |
| Tentative events added        | 26         | 29,082               | 236  | 165,363            |

| YTD Actual | PYTD Actual | Annual Goal | % of Goal |
|------------|-------------|-------------|-----------|
| 62,376     | 52,788      | 50,000      | 124.7%    |

| Definite Contracted Room Night Producing Groups    | Date        | Peak Rooms | Room Nights |
|----------------------------------------------------|-------------|------------|-------------|
| Charter Schools Development Center 2025 Leadership | 10/5-9/2025 | 700        | 2,130       |
| Conference                                         |             |            |             |
| CA Automatic Fire Alarm Association                | 2/6/2025    | 300        | 700         |