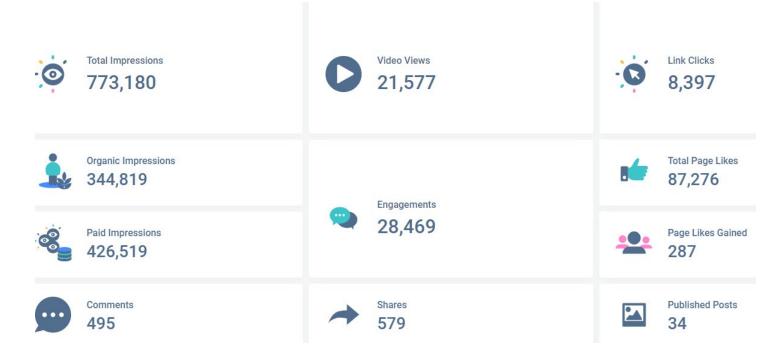

# **Social Media**

|                                            | October<br>2023 | October<br>2022 |
|--------------------------------------------|-----------------|-----------------|
| Facebook page likes                        | 87,276          | 76,475          |
| https://www.facebook.com/VisitPalmSprings  |                 |                 |
| Instagram followers                        | 154,165         | 128,463         |
| https://www.instagram.com/visitpalmsprings |                 |                 |
| Pinterest followers                        | 2,367           | 2,068           |
| https://www.pinterest.com/visitpalmsprings |                 |                 |
| Tik Tok followers                          | 18,010          | 14,202          |
| https://www.tiktok.com/@visit.palmsprings  |                 |                 |