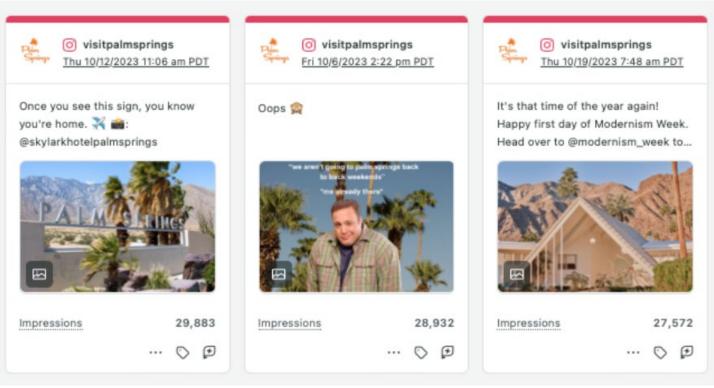

--------------|
| Facebook page likes                        | 87,276          | 76,475          |
| https://www.facebook.com/VisitPalmSprings  |                 |                 |
| Instagram followers                        | 154,165         | 128,463         |
| https://www.instagram.com/visitpalmsprings |                 |                 |
| Pinterest followers                        | 2,367           | 2,068           |
| https://www.pinterest.com/visitpalmsprings |                 |                 |
| Tik Tok followers                          | 18,010          | 14,202          |
| https://www.tiktok.com/@visit.palmsprings  |                 |                 |

## **Facebook Page Insights**



## **Facebook Top Posts**



## **Instagram Insights**



## **Instagram Top Posts**



## **Pinterest Highlights**



Impressions 126,905



Engagement 2,390



**Outbound Clicks** 

913



Followers 2,367



Followers Gained 32

**Published Posts** 2





## **TikTok Highlights**



Followers 18,010



Video Views 93,763



Lifetime Likes 37,274



30





## Twitter (X) Highlights





## **Social Media Paid Campaigns**

Girls Getaway Impressions 21,787 Clicks 336

LGBTQ+ Roadtrip Impressions 97,825 Clicks 1,904

Family Friendly Impressions 41,183 Clicks 1,642

Pride 2023 Impressions 102,567 Clicks 982

Hiking Video Impressions 5,172 Clicks 69

Hiking Banner Ads Impressions 112,472 Clicks 1,304













## **IGLTA**

Rob and Kimber attended IGLTA with Mayor Garner, Todd Burke VGPS VP of Communications and Brad Fuhr from KGAY. We had 22 one-on-one appointments with tr