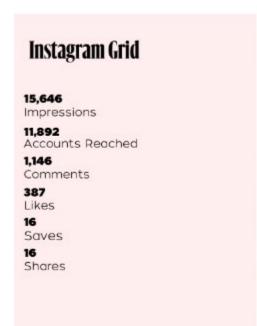

| 2,024          |
| https://www.pinterest.com/visitpalmsprings |                |                |
| Tik Tok followers                          | 17,979         | 11,852         |
| https://www.tiktok.com/@visit.palmsprings  |                |                |

# **Facebook Page Insights**



# **Facebook Top Posts**



# **Instagram Insights**



# **Instagram Top Posts**



# **Pinterest Highlights**





# TikTok Highlights



# **Twitter Highlights**



# **Social Media Paid Campaigns**

# **Summer Deals Post**

Impressions 60,035 Clicks 664

# Plan Your Visit

Impressions 58,466 Clicks 658

# How Do You Palm Springs Video

Impressions 32,048 Video Views 702

# Likes Campaign

Impressions 4,416 Likes 122







# **IG GIVEAWAY AUGUST 2023**

Visit Palm Springs

# SAN DIEGO





# **Sample Articles**

Suitcase

<u>A Hedonistic Guide To Palm Springs – America's Rule-Breaking Desert Town</u> (hosted)



TravelInUSA.us

# Visit Palm Springs, a Charming Oasis in the California Desert



FamilyDestinationGuide.com

<u>25 Best Things to Do in Palm Springs, CA — Top Activities & Places to Go!</u>

ViaTravelers.com <u>26 Fun & Best Things to Do in Palm Springs, California</u>

Treksplorer.com Best Time to Visit Palm Springs

ThrillingTravel.com Best Things to do in Palm Springs

BoBoAndChiChi.com 25 Best Things to do in Palm Springs

# 25 BEST THINGS TO DO IN PALM SPRINGS, CALIFORNIA



# OutClique

# Experience a Spooktacular Halloween on Arenas Road in Palm Springs

Randy wrote and submitted this content.





Photo Courtesy of Hocker Productions

# Experience a Spo