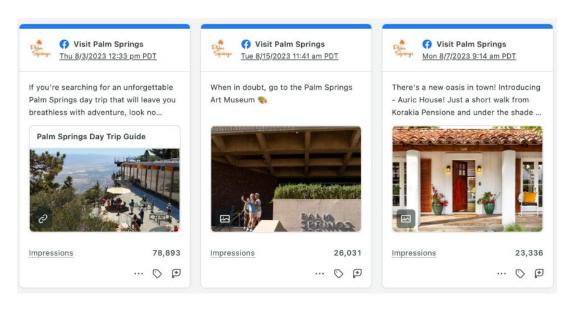

t<br>2022 |
|--------------------------------------------|----------------|----------------|
| Facebook page likes                        | 85,894         | 74,696         |
| https://www.facebook.com/VisitPalmSprings  |                |                |
| Instagram followers                        | 151,789        | 127,051        |
| https://www.instagram.com/visitpalmsprings |                |                |
| Pinterest followers                        | 2,321          | 2,024          |
| https://www.pinterest.com/visitpalmsprings |                |                |
| Tik Tok followers                          | 17,979         | 11,852         |
| https://www.tiktok.com/@visit.palmsprings  |                |                |

# **Facebook Page Insights**



# **Facebook Top Posts**



# **Instagram Insights**



# **Instagram Top Posts**



# **Pinterest Highlights**





# TikTok Highlights



# **Twitter Highlights**



# **Social Media Paid Campaigns**

# **Summer Deals Post**

Impressions 60,035 Clicks 664

# Plan Your Visit

Impressions 58,466 Clicks 658

# How Do You Palm Springs Video

Impressions 32,048 Video Views 702

# Likes Campaign

Impressions 4,416 Likes 122







# **IG GIVEAWAY AUGUST 2023**

Visit Palm Springs

# SAN DIEGO





# **Sample Articles**

Suitcase

<u>A Hedonistic Guide To Palm Springs – America's Rule-Breaking Desert Town</u> (hosted)



TravelInUSA.us

# Visit Palm Springs, a Charming Oasis in the California Desert



FamilyDestinationGuide.com

<u>25 Best Things to Do in Palm Springs, CA — Top Activities & Places to Go!</u>

ViaTravel