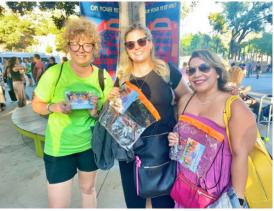

# Boy George/Culture Club - Hollywood Bowl - August 25th & 26th

The Visit Palm Springs street team attended the two-day Boy George and Culture Club concert at the Hollywood Bowl. The venue is known for hosting legendary artists and bands for decades. It's a nice setting where attendees are invited to sit and picnic, on the lawn, before the doors open. There were an array of vendors and merchandisers surrounding the area, for attendees to check out. The backpack tote was a crowd favorite, with it being clear, making it perfect for their carrying items for the Security Check.