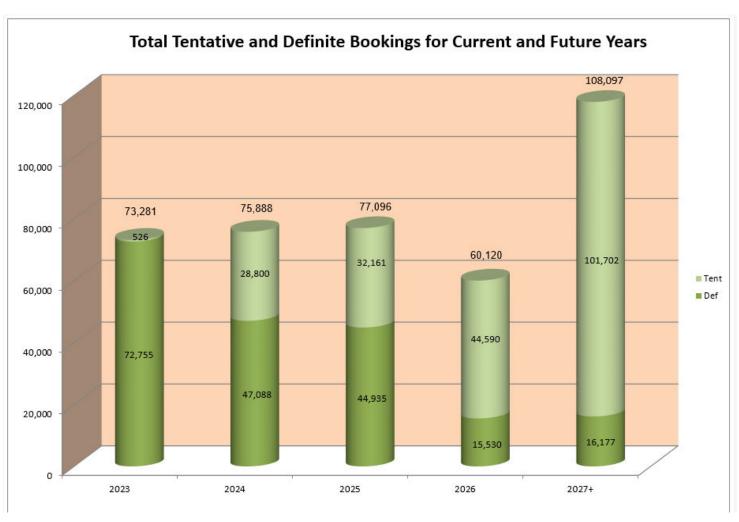

# Palm Springs Convention Center Pace Report - Calendar Year Definite & All Tentative Room Nights

|               |                           | 2019           | 2020           | 2021           | 2022           | 2023           | 2024           | 2025           | 2026           | 2027+          |
|---------------|---------------------------|----------------|----------------|----------------|----------------|----------------|----------------|----------------|----------------|----------------|
| Month         |                           | Room<br>Nights |
| January       | Definite<br>All Tentative | 4,610<br>-     | 2,730<br>-     | -              | 150<br>-       | 3,721<br>-     | 3,040<br>3,371 | 3,980<br>-     | -              | -              |
|               | Total                     | 4,610          | 2,730          | -              | 150            | 3,721          | 6,411          | 3,980          | -              | -              |
| February      | Definite                  | 5,775          | 6,414          | -              | 4,207          | 5,392          | 5,100          | 8,300          | 3,880          | -              |
| _             | All Tentative             | · -            | · -            | -              | · -            | · -            | 479            | 2,766          | 3,245          | 16,825         |
|               | Total                     | 5,775          | 6.414          | -              | 4.207          | 5,392          | 5,579          | 11,066         | 7.125          | 16,825         |
| March         | Definite                  | 13,392         | 8,492          | 500            | 13,992         | 16,918         | 15,699         | 17,752         | 5,000          | 5,000          |
|               | All Tentative             | -              |                | -              |                |                | -              | -              | 9.162          | 32,473         |
|               | Total                     | 13,392         | 8,492          | 500            | 13,992         | 16,918         | 15,699         | 17,752         | 14,162         | 37,473         |
| April         | Definite                  | 10,339         | -              | -              | 5,011          | 4,450          | 4,149          | 3,240          | 2,000          | 8,540          |
| •             | All Tentative             | · -            | -              | -              | ·-             | · -            |                | 3,238          | 2,604          | 5,300          |
|               | Total                     | 10.339         | -              | -              | 5.011          | 4,450          | 4,149          | 6,478          | 4,604          | 13,840         |
| May           | Definite                  | 10,196         | -              | 35             | 9,964          | 7,573          | 3,650          | 2,650          | 2,650          | -              |
| 1             | All Tentative             | -              | -              | -              | -              |                | 2,604          | 8,906          | 1,930          | 17,258         |
|               | Total                     | 10,196         | -              | 35             | 9,964          | 7,573          | 6,254          | 11,556         | 4,580          | 17 258         |
| June          | Definite                  | 5,149          | -              | 1,300          | 4,930          | 4,000          | -              | -              | · -            | -              |
|               | All Tentative             | · .            | -              | · -            | · -            | · -            | 5.939          | 906            | -              | -              |
|               | Total                     | 5,149          | -              | 1,300          | 4,930          | 4,000          | 5,939          | 906            | -              | -              |
| July          | Definite                  | 3,083          | -              | 1,480          | 1,160          | -              | -              | 2,637          | -              | 2,637          |
| _             | All Tentative             | · -            | -              | · -            | · -            | -              | 5,480          | 3,340          | -              | 3,340          |
|               | Total                     | 3,083          | -              | 1,480          | 1,160          | -              | 5,480          | 5,977          | -              | 5,977          |
| August        | Definite                  | 6,864          | -              | 5,934          | 8,000          | 9,116          | 3,151          | -              | -              | -              |
| _             | All Tentative             | · -            | -              | · -            | · -            | · -            | 1,071          | -              | -              | -              |
|               | Total                     | 6,864          | -              | 5,934          | 8,000          | 9,116          | 4,222          | -              | -              | -              |
| September     | Definite                  | 6,585          | -              | 1,517          | 4,931          | 3,702          | -              | -              | -              | -              |
| -             | All Tentative             | -              | -              | -              | -              | -              | 2,700          | 1,740          | 7,731          | 4,551          |
|               | Total                     | 6,585          | -              | 1,517          | 4,931          | 3,702          | 2,700          | 1,740          | 7,731          | 4,551          |
| October       | Definite                  | 11,861         | -              | 8,435          | 8,056          | 9,239          | 7,592          | 2,969          | -              | -              |
|               | All Tentative             | -              | -              | -              | -              | 156            | -              | 9,565          | 10,164         | 10,768         |
|               | Total                     | 11,861         | -              | 8,435          | 8,056          | 9,395          | 7,592          | 12,534         | 10,164         | 10,768         |
| November      | Definite                  | 5,873          | 500            | 5,287          | 9,101          | 5,794          | 4,707          | 3,407          | 2,000          | -              |
|               | All Tentative             | -              | -              | -              | -              | -              | 3,556          | 1,700          | 4,352          | 11,187         |
|               | Total                     | 5,873          | 500            | 5,287          | 9,101          | 5,794          | 8,263          | 5,107          | 6,352          | 11,187         |
| December      | Definite                  | 1,370          | -              | 440            | 4,109          | 3,220          | -              | -              | -              | -              |
|               | All Tentative             | -              |                | -              | -              | -              | 3,600          | -              | 5,402          |                |
|               | Total                     | 1,370          |                | 440            | 4,109          | 3,220          | 3,600          | -              | 5,402          | -              |
| Definite      |                           | 85,097         | 18,136         | 24,928         | 73,611         | 73,125         | 47,088         | 44,935         | 15,530         | 16,177         |
| All Tentative |                           |                | <u>-</u>       | _              | <u> </u>       | 156            | 28,800         | 32,161         | 44,590         | 101,702        |
| Total         |                           | 85,097         | 18,136         | 24,928         | 73,611         | 73,281         | 75,888         | 77,096         | 60,120         | 117,879        |