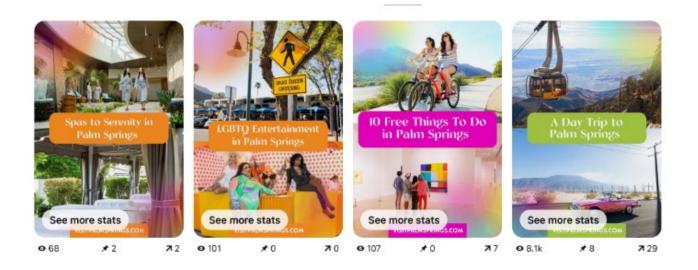

--|
| Facebook page likes                        | 85,894         | 74,696         |
| https://www.facebook.com/VisitPalmSprings  |                |                |
| Instagram followers                        | 151,789        | 127,051        |
| https://www.instagram.com/visitpalmsprings |                |                |
| Pinterest followers                        | 2,321          | 2,024          |
| https://www.pinterest.com/visitpalmsprings |                |                |
| Tik Tok followers                          | 17,979         | 11,852         |
| https://www.tiktok.com/@visit.palmsprings  |                |                |

# **Facebook Page Insights**



# **Facebook Top Posts**



# **Instagram Insights**



# **Instagram Top Posts**



# **Pinterest Highlights**





# TikTok Highlights



# **Twitter Highlights**



# **Social Media Paid Campaigns**

# **Summer Deals Post**

Impressions 60,035 Clicks 664

# Plan Your Visit

Impressions 58,466 Clicks 658

# How Do You Palm Springs Video

Impressions 32,048 Video Views 702

# Likes Campaign

Impressions 4,416 Likes 122







# **IG GIVEAWAY AUGUST 2023**

Visit Palm Springs

# SAN DIEGO





# **Sample Articles**

Suitcase

<u>A Hedonistic Guide To Palm Springs – America's Rule-Breaking Desert Town</u> (hosted)



TravelInUSA.us

# Visit Palm Springs, a Charming Oasis in the California Desert



FamilyDestinationGuide.com

<u>25 Best Things to Do in Palm Springs, CA — Top Activities & Places to Go!</u>

ViaTravelers.com <u>26 Fun & Best Things to Do in Palm Springs, California</u>

Treksplorer.com Be