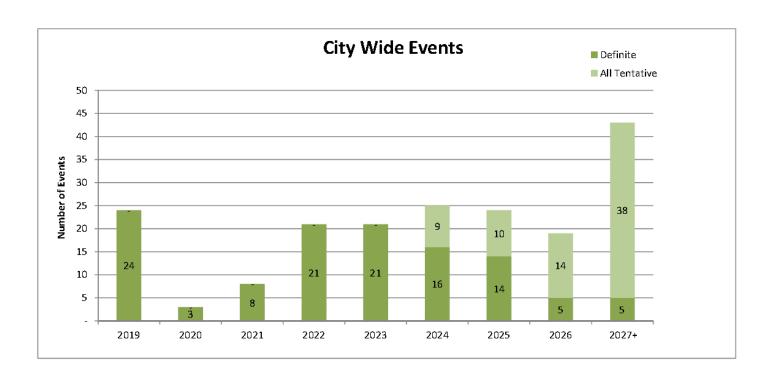

# Palm Springs Convention Center Pace Report - Calendar Year Definite & All Tentative Room Nights

|               |                           | 2019           | 2020           | 2021           | 2022           | 2023           | 2024           | 2025           | 2026           | 2027+          |
|---------------|---------------------------|----------------|----------------|----------------|----------------|----------------|----------------|----------------|----------------|----------------|
| Month         |                           | Room<br>Nights |
| January       | Definite<br>All Tentative | 4,610<br>-     | 2,730<br>-     | -              | 150<br>-       | 3,721<br>-     | 3,040<br>3,371 | 3,980<br>-     | -              | -              |
|               | Total                     | 4,610          | 2,730          | -              | 150            | 3,721          | 6,411          | 3,980          | -              | -              |
| February      | Definite                  | 5,775          | 6,414          | -              | 4,207          | 5,392          | 5,100          | 8,300          | 3,880          | -              |
| _             | All Tentative             | · -            | · -            | -              | · -            | · -            | 479            | 2,766          | 3,245          | 16,825         |
|               | Total                     | 5,775          | 6.414          | -              | 4.207          | 5,392          | 5,579          | 11,066         | 7.125          | 16,825         |
| March         | Definite                  | 13,392         | 8,492          | 500            | 13,992         | 16,918         | 15,699         | 17,752         | 5,000          | 5,000          |
|               | All Tentative             | -              |                | -              |                |                | -              | -              | 9.162          | 32,473         |
|               | Total                     | 13,392         | 8,492          | 500            | 13,992         | 16,918         | 15,699         | 17,752         | 14,162         | 37,473         |
| April         | Definite                  | 10,339         | -              | -              | 5,011          | 4,450          | 4,149          | 3,240          | 2,000          | 8,540          |
| •             | All Tentative             | · -            | -              | -              | ·-             | · -            |                | 3,238          | 2,604          | 5,300          |
|               | Total                     | 10.339         | -              | -              | 5.011          | 4,450          | 4,149          | 6,478          | 4,604          | 13,840         |
| May           | Definite                  | 10,196         | -              | 35             | 9,964          | 7,573          | 3,650          | 2,650          | 2,650          | -              |
| 1             | All Tentative             | -              | -              | -              | -              |                | 2,604          | 8,906          | 1,930          | 17,258         |
|               | Total                     | 10,196         | -              | 35             | 9,964          | 7,573          | 6,254          | 11,556         | 4,580          | 17 258         |
| June          | Definite                  | 5,149          | -              | 1,300          | 4,930          | 4,000          | -              | -              | · -            | -              |
|               | All Tentative             | · .            | -              | · -            | · -            | · -            | 5.939          | 906            | -              | -              |
|               | Total                     | 5,149          | -              | 1,300          | 4,930          | 4,000          | 5,939          | 906            | -              | -              |
| July          | Definite                  | 3,083          | -              | 1,480          | 1,160          | -              | -              | 2,637          | -              | 2,637          |
| _             | All Tentative             | · -            | -              | · -            | · -            | -              | 5,480          | 3,340          | -              | 3,340          |
|               | Total                     | 3,083          | -              | 1,480          | 1,160          | -              | 5,480          | 5,977          | -              | 5,977          |
| August        | Definite                  | 6,864          | -              | 5,934          | 8,000          | 9,116          | 3,151          | -              | -              | -              |
| _             | All Tentative             | · -            | -              | · -            | · -            | · -            | 1,071          | -              | -              | -              |
|               | Total                     | 6,864          | -              | 5,934          | 8,000          | 9,116          | 4,222          | -              | -              | -              |
| September     | Definite                  | 6,585          | -              | 1,517          | 4,931          | 3,702          | -              | -              | -              | -              |
| -             | All Tentative             | -              | -              | -              | -              | -              | 2,700          | 1,740          | 7,731          | 4,551          |
|               | Total                     | 6,585          | -              | 1,517          | 4,931          | 3,702          | 2,700          | 1,740          | 7,731          | 4,551          |
| October       | Definite                  | 11,861         | -              | 8,435          | 8,056          | 9,239          | 7,592          | 2,969          | -              | -              |
|               | All Tentative             | -              | -              | -              | -              | 156            | -              | 9,565          | 10,164         | 10,768         |
|               | Total                     | 11,861         | -              | 8,435          | 8,056          | 9,395          | 7,592          | 12,534         | 10,164         | 10,768         |
| November      | Definite                  | 5,873          | 500            | 5,287          | 9,101          | 5,794          | 4,707          | 3,407          | 2,000          | -              |
|               | All Tentative             | -              | -              | -              | -              | -              | 3,556          | 1,700          | 4,352          | 11,187         |
|               | Total                     | 5,873          | 500            | 5,287          | 9,101          | 5,794          | 8,263          | 5,107          | 6,352          | 11,187         |
| December      | Definite                  | 1,370          | -              | 440            | 4,109          | 3,220          | -              | -              | -              | -              |
|               | All Tentative             | -              |                | -              | -              | -              | 3,600          | -              | 5,402          |                |
|               | Total                     | 1,370          |                | 440            | 4,109          | 3,220          | 3,600          | -              | 5,402          | -              |
| Definite      |                           | 85,097         | 18,136         | 24,928         | 73,611         | 73,125         | 47,088         | 44,935         | 15,530         | 16,177         |
| All Tentative |                           |                | <u>-</u>       | _              | <u> </u>       | 156            | 28,800         | 32,161         | 44,590         | 101,702        |
| Total         |                           | 85,097         | 18,136         | 24,928         | 73,611         | 73,281         | 75,888         | 77,096         | 60,120         | 117,879        |