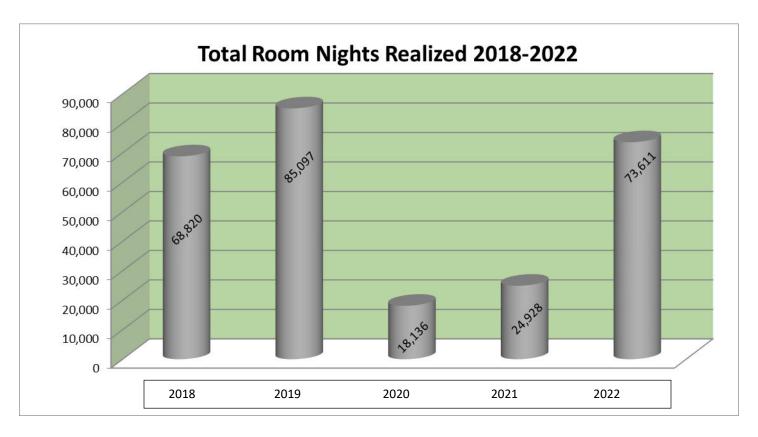

# Palm Springs Convention Center Pace Report - Calendar Year Definite & All Tentative Room Nights

|               |                           | 2019           | 2020           | 2021           | 2022           | 2023           | 2024           | 2025           | 2026           | 2027+          |
|---------------|---------------------------|----------------|----------------|----------------|----------------|----------------|----------------|----------------|----------------|----------------|
| Month         |                           | Room<br>Nights |
| January       | Definite<br>All Tentative | 4,610<br>-     | 2,730<br>-     | -              | 150<br>-       | 3,721<br>-     | 3,040<br>3,371 | 3,980<br>-     | -              | -              |
|               | Total                     | 4,610          | 2,730          | -              | 150            | 3,721          | 6,411          | 3,980          | -              | -              |
| February      | Definite                  | 5,775          | 6,414          | -              | 4,207          | 5,392          | 5,100          | 8,300          | 3,880          | -              |
| _             | All Tentative             | · -            | · -            | -              | · -            | · -            | 479            | 2,766          | 3,245          | 16,825         |
|               | Total                     | 5,775          | 6.414          | -              | 4.207          | 5,392          | 5,579          | 11,066         | 7.125          | 16,825         |
| March         | Definite                  | 13,392         | 8,492          | 500            | 13,992         | 16,918         | 15,699         | 17,752         | 5,000          | 5,000          |
|               | All Tentative             | -              |                | -              |                |                | -              | -              | 9.162          | 32,473         |
|               | Total                     | 13,392         | 8,492          | 500            | 13,992         | 16,918         | 15,699         | 17,752         | 14,162         | 37,473         |
| April         | Definite                  | 10,339         | -              | -              | 5,011          | 4,450          | 4,149          | 3,240          | 2,000          | 8,540          |
| •             | All Tentative             | · -            | -              | -              | ·-             | · -            |                | 3,238          | 2,604          | 5,300          |
|               | Total                     | 10.339         | -              | -              | 5.011          | 4,450          | 4,149          | 6,478          | 4,604          | 13,840         |
| May           | Definite                  | 10,196         | -              | 35             | 9,964          | 7,573          | 3,650          | 2,650          | 2,650          | -              |
| 1             | All Tentative             | -              | -              | -              | -              |                | 2,604          | 8,906          | 1,930          | 17,258         |
|               | Total                     | 10,196         | -              | 35             | 9,964          | 7,573          | 6,254          | 11,556         | 4,580          | 17 258         |
| June          | Definite                  | 5,149          | -              | 1,300          | 4,930          | 4,000          | -              | -              | · -            | -              |
|               | All Tentative             | · .            | -              | · -            | · -            | · -            | 5.939          | 906            | -              | -              |
|               | Total                     | 5,149          | -              | 1,300          | 4,930          | 4,000          | 5,939          | 906            | -              | -              |
| July          | Definite                  | 3,083          | -              | 1,480          | 1,160          | -              | -              | 2,637          | -              | 2,637          |
| _             | All Tentative             | · -            | -              | · -            | · -            | -              | 5,480          | 3,340          | -              | 3,340          |
|               | Total                     | 3,083          | -              | 1,480          | 1,160          | -              | 5,480          | 5,977          | -              | 5,977          |
| August        | Definite                  | 6,864          | -              | 5,934          | 8,000          | 9,116          | 3,151          | -              | -              | -              |
| _             | All Tentative             | · -            | -              | · -            | · -            | · -            | 1,071          | -              | -              | -              |
|               | Total                     | 6,864          | -              | 5,934          | 8,000          | 9,116          | 4,222          | -              | -              | -              |
| September     | Definite                  | 6,585          | -              | 1,517          | 4,931          | 3,702          | -              | -              | -              | -              |
| -             | All Tentative             | -              | -              | -              | -              | -              | 2,700          | 1,740          | 7,731          | 4,551          |
|               | Total                     | 6,585          | -              | 1,517          | 4,931          | 3,702          | 2,700          | 1,740          | 7,731          | 4,551          |
| October       | Definite                  | 11,861         | -              | 8,435          | 8,056          | 9,239          | 7,592          | 2,969          | -              | -              |
|               | All Tentative             | -              | -              | -              | -              | 156            | -              | 9,565          | 10,164         | 10,768         |
|               | Total                     | 11,861         | -              | 8,435          | 8,056          | 9,395          | 7,592          | 12,534         | 10,164         | 10,768         |
| November      | Definite                  | 5,873          | 500            | 5,287          | 9,101          | 5,794          | 4,707          | 3,407          | 2,000          | -              |
|               | All Tentative             | -              | -              | -              | -              | -              | 3,556          | 1,700          | 4,352          | 11,187         |
|               | Total                     | 5,873          | 500            | 5,287          | 9,101          | 5,794          | 8,263          | 5,107          | 6,352          | 11,187         |
| December      | Definite                  | 1,370          | -              | 440            | 4,109          | 3,220          | -              | -              | -              | -              |
|               | All Tentative             | -              |                | -              | -              | -              | 3,600          | -              | 5,402          |                |
|               | Total                     | 1,370          |                | 440            | 4,109          | 3,220          | 3,600          | -              | 5,402          | -              |
| Definite      |                           | 85,097         | 18,136         | 24,928         | 73,611         | 73,125         | 47,088         | 44,935         | 15,530         | 16,177         |
| All Tentative |                           |                | <u>-</u>       | _              | <u> </u>       | 156            | 28,800         | 32,161         | 44,590         | 101,702        |
| Total         |                           | 85,097         | 18,136         | 24,928         | 73,611         | 73,281         | 75,888         | 77,096         | 60,120         | 117,879        |