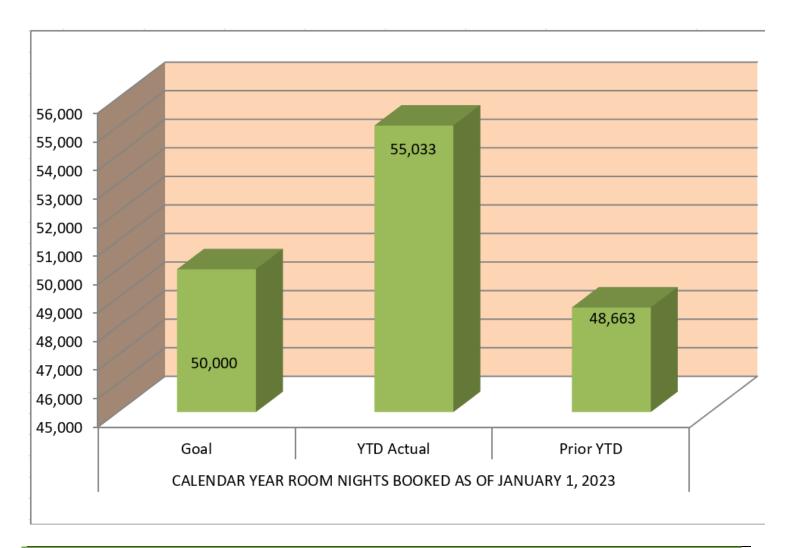

# Palm Springs Convention Center (Calendar Year Beginning January 1, 2023)

| August 2023 Convention Sales | Month<br># | Month<br>Room Nights | YTD# | YTD<br>Room Nights |
|------------------------------|------------|----------------------|------|--------------------|
| Definite Contracted Groups   | 6          | 6,285                | 65   | 55,033             |
| Contracts Issued             | 9          | 6,354                | 68   | 54,760             |
| Contracts awaiting signature | 24         | 47,826               |      |                    |
| Tentative events added       | 23         | 21,686               | 195  | 134,965            |

| YTD Actual | PYTD Actual | Annual Goal | % of Goal |
|------------|-------------|-------------|-----------|
| 55,033     | 48,663      | 50,000      | 110.0%    |

| Definite Contracted Room Night Producing Groups        | Date          | Peak Rooms | Room Nights |
|--------------------------------------------------------|---------------|------------|-------------|
| Victory Outreach International – 2023 UWIM and G Girls | 10/1-5/2023   | 120        | 370         |
| Meeting                                                |               |            |             |
| 2025 International Jeweller's Organization Semi-Annual | 2/27-3/5/2025 | 775        | 3,115       |
| Buying Show                                            |               |            |             |
| National Gay Pilots Assn. 2025 Winter Warm Up Meeting  | 2/11-16, 2025 | 350        | 1,400       |
| National Gay Pilots Assn. 2024 Winter Warm Up Meeting  | 2/13-18/2024  | 350        | 1,400       |