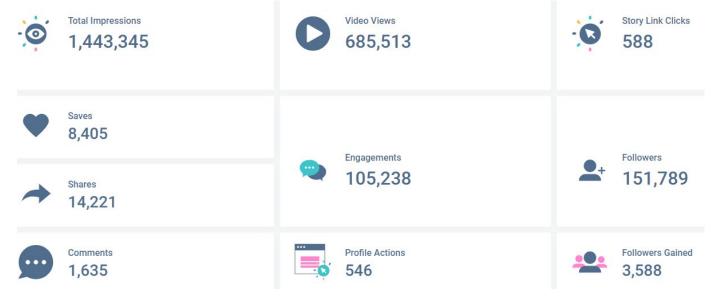

# **Social Media**

|                                            | August<br>2023 | August<br>2022 |
|--------------------------------------------|----------------|----------------|
| Facebook page likes                        | 85,894         | 74,696         |
| https://www.facebook.com/VisitPalmSprings  |                |                |
| Instagram followers                        | 151,789        | 127,051        |
| https://www.instagram.com/visitpalmsprings |                |                |
| Pinterest followers                        | 2,321          | 2,024          |
| https://www.pinterest.com/visitpalmsprings |                |                |
| Tik Tok followers                          | 17,979         | 11,852         |
| https://www.tiktok.com/@visit.palmsprings  |                |                |