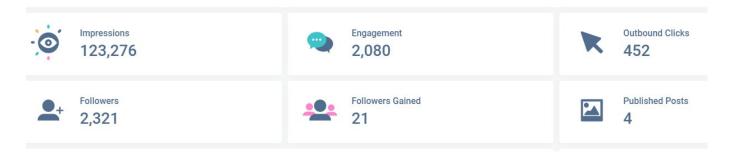

# **Social Media**

|                                            | August<br>2023 | August<br>2022 |
|--------------------------------------------|----------------|----------------|
| Facebook page likes                        | 85,894         | 74,696         |
| https://www.facebook.com/VisitPalmSprings  |                |                |
| Instagram followers                        | 151,789        | 127,051        |
| https://www.instagram.com/visitpalmsprings |                |                |
| Pinterest followers                        | 2,321          | 2,024          |
| https://www.pinterest.com/visitpalmsprings |                |                |
| Tik Tok followers                          | 17,979         | 11,852         |
| https://www.tiktok.com/@visit.palmsprings  |                |                |