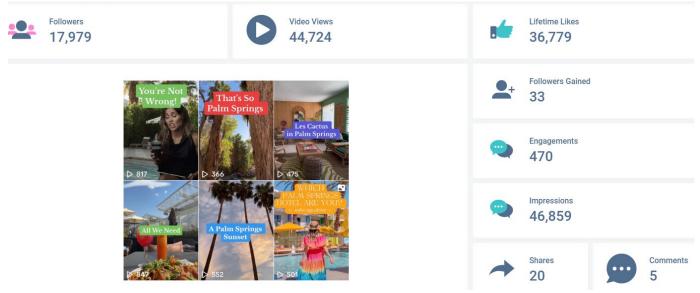

es                        | 85,894         | 74,696         |
| https://www.facebook.com/VisitPalmSprings  |                |                |
| Instagram followers                        | 151,789        | 127,051        |
| https://www.instagram.com/visitpalmsprings |                |                |
| Pinterest followers                        | 2,321          | 2,024          |
| https://www.pinterest.com/visitpalmsprings |                |                |
| Tik Tok followers                          | 17,979         | 11,852         |
| https://www.tiktok.com/@visit.palmsprings  |                |                |

# **Facebook Page Insights**



# **Facebook Top Posts**



# **Instagram Insights**



# **Instagram Top Posts**



# **Pinterest Highlights**





# TikTok Highlights



# **Twitter Highlights**



# **Social Media Paid Campaigns**

# **Summer Deals Post**

Impressions 60,035 Clicks 664

# Plan Your Visit

Impressions 58,466 Clicks 658

# How Do You Palm Springs Video

Impressions 32,048 Video Views 702

# Likes Campaign

Impressions 4,416 Likes 122







# **IG GIVEAWAY AUGUST 2023**

Visit Palm Springs

# SAN DIEGO





# **Sample Articles**

Suitcase

<u>A Hedonistic Guide To Palm Springs – America's Rule-Breaking Desert Town</u> (hosted)



TravelInUSA.us

# Visit Palm Springs, a Charming Oasis in the California Desert



FamilyDestinationGuide.com

<u>25 Best Things to Do in Palm Springs, CA — Top Activities & Places to Go!</u>

ViaTravelers.com <u>26 Fun & Best Things to Do in Palm Springs, California</u>

Treksplorer.com Best Time to Visit Palm S