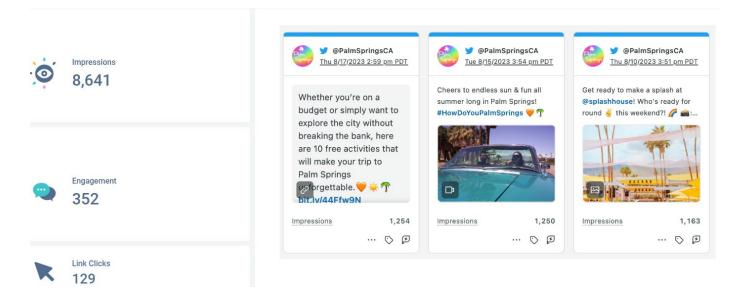

85,894         | 74,696         |
| https://www.facebook.com/VisitPalmSprings  |                |                |
| Instagram followers                        | 151,789        | 127,051        |
| https://www.instagram.com/visitpalmsprings |                |                |
| Pinterest followers                        | 2,321          | 2,024          |
| https://www.pinterest.com/visitpalmsprings |                |                |
| Tik Tok followers                          | 17,979         | 11,852         |
| https://www.tiktok.com/@visit.palmsprings  |                |                |

# **Facebook Page Insights**



# **Facebook Top Posts**



# **Instagram Insights**



# **Instagram Top Posts**



# **Pinterest Highlights**





# TikTok Highlights



# **Twitter Highlights**



# **Social Media Paid Campaigns**

# **Summer Deals Post**

Impressions 60,035 Clicks 664

# Plan Your Visit

Impressions 58,466 Clicks 658

# How Do You Palm Springs Video

Impressions 32,048 Video Views 702

# Likes Campaign

Impressions 4,416 Likes 122







# **IG GIVEAWAY AUGUST 2023**

Visit Palm Springs

# SAN DIEGO





# **Sample Articles**

Suitcase

<u>A Hedonistic Guide To Palm Springs – America's Rule-Breaking Desert Town</u> (hosted)



TravelInUSA.us

# Visit Palm Springs, a Charming Oasis in the California Desert



FamilyDestinationGuide.com

<u>25 Best Things to Do in Palm Springs, CA — Top Activities & Places to Go!</u>

ViaTravelers.com <u>26 Fun & Best Things to Do in Palm Springs, California</u>

Treksplorer.com Best Time to Visit Palm Springs

ThrillingTravel.com