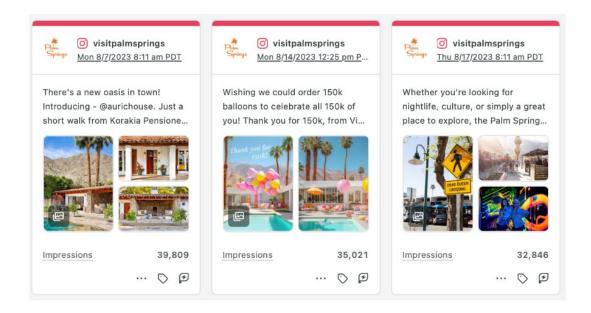

|----------------|----------------|
| Facebook page likes                        | 85,894         | 74,696         |
| https://www.facebook.com/VisitPalmSprings  |                |                |
| Instagram followers                        | 151,789        | 127,051        |
| https://www.instagram.com/visitpalmsprings |                |                |
| Pinterest followers                        | 2,321          | 2,024          |
| https://www.pinterest.com/visitpalmsprings |                |                |
| Tik Tok followers                          | 17,979         | 11,852         |
| https://www.tiktok.com/@visit.palmsprings  |                |                |

# **Facebook Page Insights**



# **Facebook Top Posts**



# **Instagram Insights**



# **Instagram Top Posts**



# **Pinterest Highlights**





# TikTok Highlights



# **Twitter Highlights**



# **Social Media Paid Campaigns**

# **Summer Deals Post**

Impressions 60,035 Clicks 664

# Plan Your Visit

Impressions 58,466 Clicks 658

# How Do You Palm Springs Video

Impressions 32,048 Video Views 702

# Likes Campaign

Impressions 4,416 Likes 122







# **IG GIVEAWAY AUGUST 2023**

Visit Palm Springs

# SAN DIEGO





# **Sample Articles**

Suitcase

<u>A Hedonistic Guide To Palm Springs – America's Rule-Breaking Desert Town</u> (hosted)



TravelInUSA.us

# Visit Palm Springs, a Charming Oasis in the California Desert



FamilyDestinationGuide.com

<u>25 Best Things to Do in Palm Springs, CA — Top Activities & Places to Go!</u>

ViaTravelers.com <u>26 Fun & Best Things to Do in Palm Springs, Ca