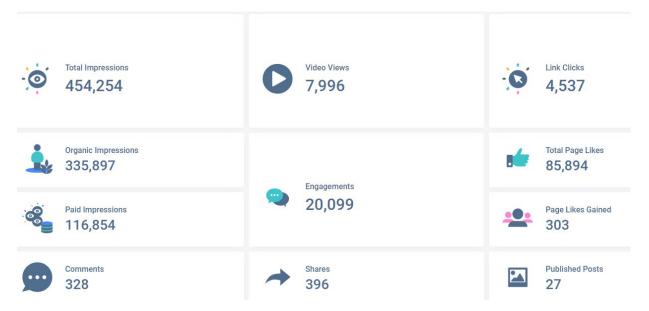

# **Social Media**

|                                            | August<br>2023 | August<br>2022 |
|--------------------------------------------|----------------|----------------|
| Facebook page likes                        | 85,894         | 74,696         |
| https://www.facebook.com/VisitPalmSprings  |                |                |
| Instagram followers                        | 151,789        | 127,051        |
| https://www.instagram.com/visitpalmsprings |                |                |
| Pinterest followers                        | 2,321          | 2,024          |
| https://www.pinterest.com/visitpalmsprings |                |                |
| Tik Tok followers                          | 17,979         | 11,852         |
| https://www.tiktok.com/@visit.palmsprings  |                |                |

# **Facebook Page Insights**