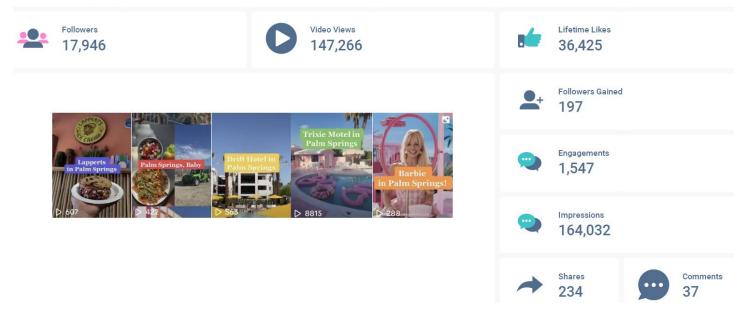

-----------------------------------|-----------|-----------|
| Facebook page likes                        | 85,543    | 73,601    |
| https://www.facebook.com/VisitPalmSprings  |           |           |
| Instagram followers                        | 148,201   | 126,237   |
| https://www.instagram.com/visitpalmsprings |           |           |
| Pinterest followers                        | 2,300     | 2,007     |
| https://www.pinterest.com/visitpalmsprings |           |           |
| Tik Tok followers                          | 17,946    | 10,373    |
| https://www.tiktok.com/@visit.palmsprings  |           |           |

# **Facebook Page Insights**



# **Facebook Top Posts**



# **Instagram Insights**



# **Instagram Top Posts**



# **Pinterest Highlights**





# TikTok Highlights



# **Twitter Highlights**





# **Social Media Paid Campaigns**

# How Do You Palm Springs Family Post

Impressions 202,863 Clicks 2,997

# **Summer Deals Post**

Impressions 300,871 Clicks 2,483

# Summer Guide Post

Impressions 201,021 Clicks 2,555

# How Do You Palm Springs Video

Impressions 704,771 Video Views 8,035

# Likes Campaign

Impressions 23,441 Likes 554













# Sample Articles

News Break Palm Springs waterworks in full force this summer

Hosted writer Ed Walsh

Palm Springs waterworks in full force this summer



cool break in Tahquitz Caryon Photo by Ed Wals

# A Taste of Koko 31 Top Things To Do In Palm Springs



# TravellnUSA.us <u>Visit Palm Springs</u>, a Charming Oasis in the California Desert



Travelers Worldwide 15 Best Things To Do in Palm Springs in 20