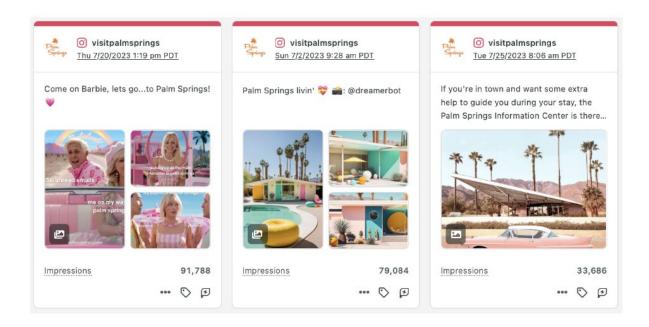

| July 2023 | July 2022 |
|--------------------------------------------|-----------|-----------|
| Facebook page likes                        | 85,543    | 73,601    |
| https://www.facebook.com/VisitPalmSprings  |           |           |
| Instagram followers                        | 148,201   | 126,237   |
| https://www.instagram.com/visitpalmsprings |           |           |
| Pinterest followers                        | 2,300     | 2,007     |
| https://www.pinterest.com/visitpalmsprings |           |           |
| Tik Tok followers                          | 17,946    | 10,373    |
| https://www.tiktok.com/@visit.palmsprings  |           |           |

# **Facebook Page Insights**



# **Facebook Top Posts**



# **Instagram Insights**



# **Instagram Top Posts**



# **Pinterest Highlights**





# TikTok Highlights



# **Twitter Highlights**





# **Social Media Paid Campaigns**

# How Do You Palm Springs Family Post

Impressions 202,863 Clicks 2,997

# **Summer Deals Post**

Impressions 300,871 Clicks 2,483

# Summer Guide Post

Impressions 201,021 Clicks 2,555

# How Do You Palm Springs Video

Impressions 704,771 Video Views 8,035

# Likes Campaign

Impressions 23,441 Likes 554













# Sample Articles

News Break Palm Springs waterworks in full force this summer

Hosted writer Ed Walsh

Palm Springs waterworks in full force this summer



cool break in Tahquitz Caryon Photo by Ed Wals

# A Taste of Koko 31 Top Things To Do In Palm Springs



# TravellnUSA.us <u>Visit Palm Springs</u>, a Charming Oasis in the California Desert



Travele