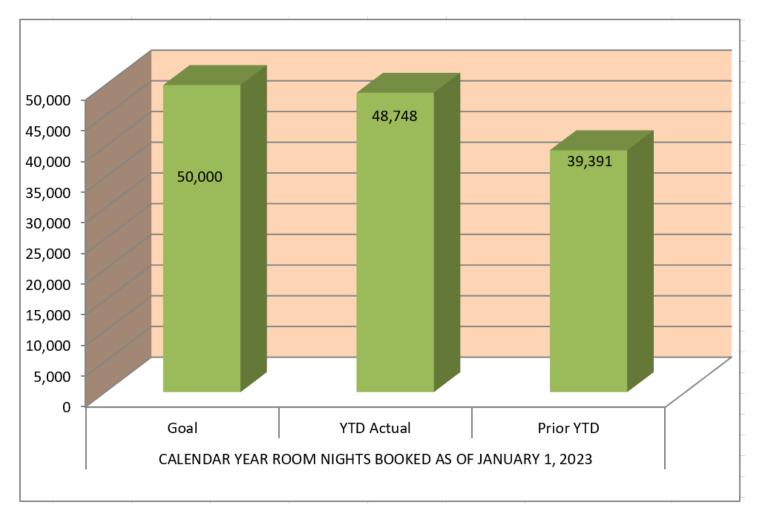

# Palm Springs Convention Center (Calendar Year Beginning January 1, 2023)

| July 2023 Convention Sales   | Month<br># | Month<br>Room<br>Nights | YTD# | YTD<br>Room Nights |
|------------------------------|------------|-------------------------|------|--------------------|
| Definite Contracted Groups   | 9          | 16,874                  | 59   | 48,748             |
| Contracts Issued             | 7          | 7,315                   | 59   | 48,406             |
| Contracts awaiting signature | 25         | 52,298                  |      |                    |
| Tentative events added       | 13         | 3,570                   | 172  | 113,279            |

| YTD Actual | PYTD Actual | Annual Goal | % of Goal |
|------------|-------------|-------------|-----------|
| 48,748     | 39,391      | 50,000      | 97.5%     |

| Definite Contracted Room Night Producing Groups                        | Date          | Peak<br>Rooms | Room Nights |
|------------------------------------------------------------------------|---------------|---------------|-------------|
| 2024 Esri IMGIS Meeting                                                | 10/18-24/2024 | 880           | 2,969       |
| CA Coalition for Adequate School Housing 2025 Annual Conference        | 2/23-28/2025  | 650           | 1,425       |
| CA Society of Municipal Finance Officers 2026 Annual Conference        | 2/23-27/2026  | 800           | 2,480       |
| CA Association of Health Facilities 76 <sup>th</sup> Annual Convention | 11/14-17/2026 | 600           | 2,000       |
| Splash House August, 2023                                              | 8/8-21/2023   | 1,000         | 8,000       |