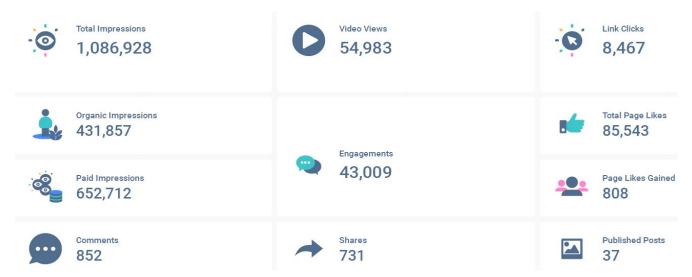

# **Social Media**

|                                            | July 2023 | July 2022 |
|--------------------------------------------|-----------|-----------|
| Facebook page likes                        | 85,543    | 73,601    |
| https://www.facebook.com/VisitPalmSprings  |           |           |
| Instagram followers                        | 148,201   | 126,237   |
| https://www.instagram.com/visitpalmsprings |           |           |
| Pinterest followers                        | 2,300     | 2,007     |
| https://www.pinterest.com/visitpalmsprings |           |           |
| Tik Tok followers                          | 17,946    | 10,373    |
| https://www.tiktok.com/@visit.palmsprings  |           |           |

# **Facebook Page Insights**