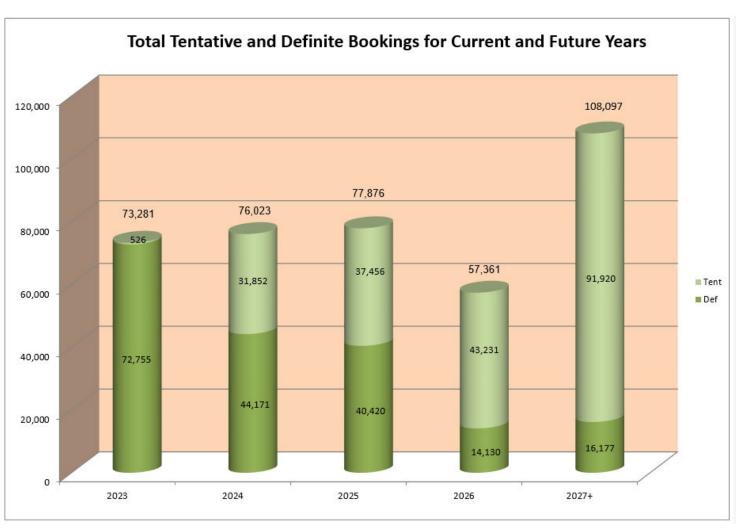

# Pace Report - Calendar Year Definite & All Tentative Room Nights

| Month         |                        | 2019<br>Room<br>Nights | 2020<br>Room<br>Nights | 2021<br>Room<br>Nights | 2022<br>Room<br>Nights | 2023<br>Room<br>Nights | 2024<br>Room<br>Nights | 2025<br>Room<br>Nights | 2026<br>Room<br>Nights | 2027+<br>Room<br>Nights |
|---------------|------------------------|------------------------|------------------------|------------------------|------------------------|------------------------|------------------------|------------------------|------------------------|-------------------------|
| January       | Definite               | 4,610                  | 2,730                  |                        | 150                    | 3,721                  | 3,040                  | 3,980                  | 5.                     | -                       |
|               | All Tentative          | _                      | _                      | 2                      | -                      | -                      | 2,596                  | 2                      | 2/                     | -                       |
|               | Total                  | 4,610                  | 2,730                  | -                      | 150                    | 3,721                  | 5,636                  | 3,980                  |                        |                         |
| February      | Definite               | 5,775                  | 6,414                  | -                      | 4,207                  | 5,392                  | 3,700                  | 6,900                  | 2,480                  | 51 <b>=</b> 10          |
|               | All Tentative          | -                      | -                      | -                      | -                      |                        | 1,879                  | 4,166                  | 6,055                  | 15,400                  |
|               | Total                  | 5,775                  | 6,414                  | 2                      | 4.207                  | 5,392                  | 5.579                  | 11,066                 | 8,535                  | 15,400                  |
| March         | Definite               | 13,392                 | 8,492                  | 500                    | 13,992                 | 16.918                 | 15.699                 | 14,637                 | 5.000                  | 5.000                   |
|               | All Tentative          |                        | 10 _                   | 200                    | 1-11                   | -                      |                        | 3,115                  | 10,587                 | 32,473                  |
|               | Total                  | 13.392                 | 8,492                  | 500                    | 13.992                 | 16.918                 | 15.699                 | 17.752                 | 15,587                 | 37,473                  |
| April         | Definite               | 10.339                 | -                      |                        | 5.011                  | 4.450                  | 4.149                  | 3.240                  | 2.000                  | 8.540                   |
|               | All Tentative          |                        | 2                      | 28                     |                        |                        | 500                    | 3,238                  | 0.700,000,00           | 5.300                   |
|               | Total                  | 10.339                 |                        | _                      | 5.011                  | 4,450                  | 4.149                  | 6.478                  | 2.000                  | 13,840                  |
| May           | Definite               | 10,196                 | -                      | 35                     | 9,964                  | 7,573                  | 3.650                  | 2.650                  | 2,650                  | 10,040                  |
|               | All Tentative          | 10,100                 | 0                      | -                      | 3,304                  | 1,010                  | 2,604                  | 7,026                  | 2,604                  | 17,258                  |
|               | Total                  | 10,196                 |                        | 35                     | 9.964                  | 7,573                  | 6.254                  | 9.676                  | 5,254                  | 17,258                  |
| June          | Definite               | 5.149                  | -                      | 1,300                  | 4.930                  | 4.000                  | 0,204                  | 3,070                  | 0,204                  | 17,200                  |
| Julio         | All Tentative          | 5,145                  |                        | 1,300                  | 4,330                  | 4,000                  | 5.939                  | 906                    | -                      | 8.70                    |
|               | Total                  | 5.149                  | -                      | 1,300                  | 4.930                  | 4.000                  | 5,939                  | 906                    | -                      | -                       |
| July          | Definite               | 3.083                  | -                      | 1,480                  | 1,160                  | 4,000                  | 3,333                  | 2.637                  | -                      | 2.637                   |
| July          | All Tentative          | 3,003                  | -                      | 1,400                  | 1,100                  |                        | 2.930                  | 855                    |                        | 2,007                   |
|               | Total                  | 3.083                  |                        | 1,480                  | 1,160                  | 550                    | 2,930                  | 3.492                  | -                      | 2.637                   |
| A             | Definite               | 6.864                  |                        | 5.934                  | 8.000                  | 9.116                  | 3.151                  | 3,432                  |                        | 2,037                   |
| August        | All Tentative          | 0,004                  |                        | 5,934                  | 0,000                  | 9,110                  | Sec. 1977              | 3.530                  |                        |                         |
|               | Total                  | 6.864                  | -                      | 5.934                  | 8.000                  | 9,116                  | 1,071<br>4,222         | 3,530                  | -                      | -                       |
| September     | Definite               |                        |                        |                        |                        |                        | 4,222                  |                        | -                      | *                       |
| September     |                        | 6,585                  | 5                      | 1,517                  | 4,931                  | 3,702                  | 197                    | 4.740                  | 0.447                  | 4.554                   |
|               | All Tentative<br>Total | 0.505                  | -                      | 4 547                  | 4 004                  | 0.700                  | 6,160                  | 1,740                  | 6,117                  | 4,551                   |
| 0-4-6         |                        | 6,585                  | -                      | 1,517                  | 4,931                  | 3,702                  | 6,160                  | 1,740                  | 6,117                  | 4,551                   |
| October       | Definite               | 11,861                 | -                      | 8,435                  | 8,056                  | 8,869                  | 6,075                  | 2,969                  | -                      |                         |
|               | All Tentative          |                        | -                      | -                      |                        | 526                    | 1,517                  | 10,040                 | 8,114                  | 8,138                   |
|               | Total                  | 11,861                 | *                      | 8,435                  | 8,056                  | 9,395                  | 7,592                  | 13,009                 | 8,114                  | 8,138                   |
| November      | Definite               | 5,873                  | 500                    | 5,287                  | 9,101                  | 5,794                  | 4,707                  | 3,407                  | 2,000                  | 12 CV-00                |
|               | All Tentative          | 45000000               | -                      |                        | -                      |                        | 3,556                  | 2,840                  | 4,352                  | 8,800                   |
|               | Total                  | 5,873                  | 500                    | 5,287                  | 9,101                  | 5,794                  | 8,263                  | 6,247                  | 6,352                  | 8,800                   |
| December      | Definite               | 1,370                  | -                      | 440                    | 4,109                  | 3,220                  | -                      | -                      | -                      |                         |
|               | All Tentative          | -                      | -                      | -                      | -                      | -                      | 3,600                  | -                      | 5,402                  | (*)                     |
|               | Total                  | 1,370                  |                        | 440                    | 4,109                  | 3,220                  | 3,600                  | - 3                    | 5,402                  |                         |
| Definite      |                        | 85,097                 | 18,136                 | 24,928                 | 73,611                 | 72,755                 | 44,171                 | 40,420                 | 14,130                 | 16,177                  |
| All Tentative |                        |                        | -                      | -                      | -                      | 526                    | 31,852                 | 37,456                 | 43,231                 | 91,920                  |
| Total         |                        | 85,097                 | 18,136                 | 24,928                 | 73,611                 | 73,281                 | 76,023                 | 77,876                 | 57,361                 | 108,097                 |