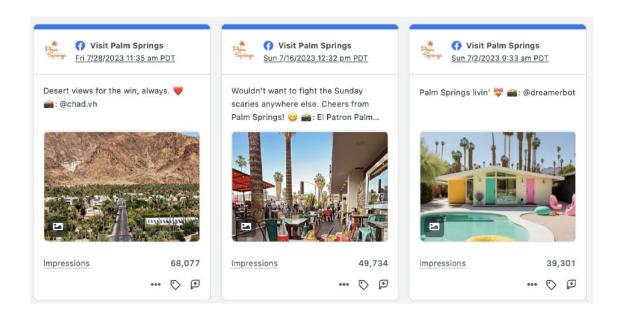

|

# **Social Media**

|                                            | July 2023 | July 2022 |
|--------------------------------------------|-----------|-----------|
| Facebook page likes                        | 85,543    | 73,601    |
| https://www.facebook.com/VisitPalmSprings  |           |           |
| Instagram followers                        | 148,201   | 126,237   |
| https://www.instagram.com/visitpalmsprings |           |           |
| Pinterest followers                        | 2,300     | 2,007     |
| https://www.pinterest.com/visitpalmsprings |           |           |
| Tik Tok followers                          | 17,946    | 10,373    |
| https://www.tiktok.com/@visit.palmsprings  |           |           |

# **Facebook Page Insights**



# **Facebook Top Posts**



# **Instagram Insights**



# **Instagram Top Posts**



# **Pinterest Highlights**





# TikTok Highlights



# **Twitter Highlights**





# **Social Media Paid Campaigns**

# How Do You Palm Springs Family Post

Impressions 202,863 Clicks 2,997

# **Summer Deals Post**

Impressions 300,871 Clicks 2,483

# Summer Guide Post

Impressions 201,021 Clicks 2,555

# How Do You Palm Springs Video

Impressions 704,771 Video Views 8,035

# Likes Campaign

Impressions 23,441 Likes 554













# Sample Articles

News Break Palm Springs waterworks in full force this summer

Hosted writer Ed Walsh

Palm Springs waterworks in full force this summer



cool break in Tahquitz Caryon Photo by Ed Wals

# A Taste of Koko 31 Top Things To Do In Palm Springs



# TravellnUSA.us <u>Visit Palm Springs<