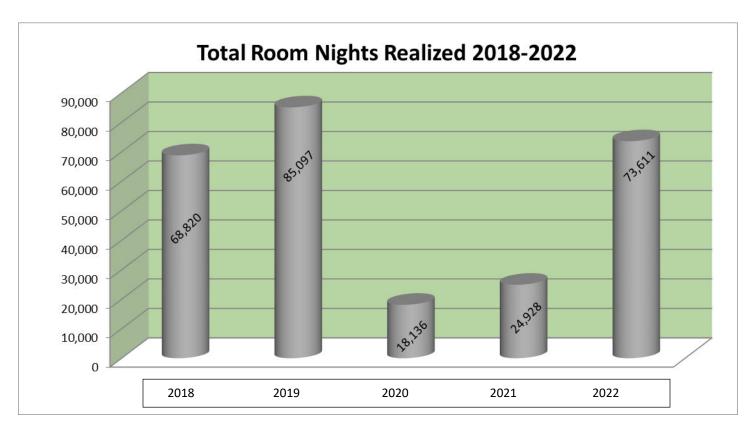

# Pace Report - Calendar Year Definite & All Tentative Room Nights

| Month         |                        | 2019<br>Room<br>Nights | 2020<br>Room<br>Nights | 2021<br>Room<br>Nights | 2022<br>Room<br>Nights | 2023<br>Room<br>Nights | 2024<br>Room<br>Nights | 2025<br>Room<br>Nights | 2026<br>Room<br>Nights | 2027+<br>Room<br>Nights |
|---------------|------------------------|------------------------|------------------------|------------------------|------------------------|------------------------|------------------------|------------------------|------------------------|-------------------------|
| January       | Definite               | 4,610                  | 2,730                  |                        | 150                    | 3,721                  | 3,040                  | 3,980                  | 5.                     | -                       |
|               | All Tentative          | _                      | _                      | 2                      | -                      | -                      | 2,596                  | 2                      | 2/                     | -                       |
|               | Total                  | 4,610                  | 2,730                  | -                      | 150                    | 3,721                  | 5,636                  | 3,980                  |                        |                         |
| February      | Definite               | 5,775                  | 6,414                  | -                      | 4,207                  | 5,392                  | 3,700                  | 6,900                  | 2,480                  | 51 <b>=</b> 10          |
|               | All Tentative          | -                      | -                      | -                      | -                      |                        | 1,879                  | 4,166                  | 6,055                  | 15,400                  |
|               | Total                  | 5,775                  | 6,414                  | 2                      | 4.207                  | 5,392                  | 5.579                  | 11,066                 | 8,535                  | 15,400                  |
| March         | Definite               | 13,392                 | 8,492                  | 500                    | 13,992                 | 16.918                 | 15.699                 | 14,637                 | 5.000                  | 5.000                   |
|               | All Tentative          |                        | 10 _                   | 200                    | 1-11                   | -                      |                        | 3,115                  | 10,587                 | 32,473                  |
|               | Total                  | 13.392                 | 8,492                  | 500                    | 13.992                 | 16.918                 | 15.699                 | 17.752                 | 15,587                 | 37,473                  |
| April         | Definite               | 10.339                 | -                      |                        | 5.011                  | 4.450                  | 4.149                  | 3.240                  | 2.000                  | 8.540                   |
|               | All Tentative          |                        | 2                      | 28                     |                        |                        | 500                    | 3,238                  | 0.700,000,00           | 5.300                   |
|               | Total                  | 10.339                 |                        | _                      | 5.011                  | 4,450                  | 4.149                  | 6.478                  | 2.000                  | 13,840                  |
| May           | Definite               | 10,196                 | -                      | 35                     | 9,964                  | 7,573                  | 3.650                  | 2.650                  | 2,650                  | 10,040                  |
|               | All Tentative          | 10,100                 | 0                      | -                      | 3,304                  | 1,010                  | 2,604                  | 7,026                  | 2,604                  | 17,258                  |
|               | Total                  | 10,196                 |                        | 35                     | 9.964                  | 7,573                  | 6.254                  | 9.676                  | 5,254                  | 17,258                  |
| June          | Definite               | 5.149                  | -                      | 1,300                  | 4.930                  | 4.000                  | 0,204                  | 3,070                  | 0,204                  | 17,200                  |
| Julio         | All Tentative          | 5,145                  |                        | 1,300                  | 4,330                  | 4,000                  | 5.939                  | 906                    | -                      | 8.70                    |
|               | Total                  | 5.149                  | -                      | 1,300                  | 4.930                  | 4.000                  | 5,939                  | 906                    | -                      | -                       |
| July          | Definite               | 3.083                  | -                      | 1,480                  | 1,160                  | 4,000                  | 3,333                  | 2.637                  | -                      | 2.637                   |
| July          | All Tentative          | 3,003                  | -                      | 1,400                  | 1,100                  |                        | 2.930                  | 855                    |                        | 2,007                   |
|               | Total                  | 3.083                  |                        | 1,480                  | 1,160                  | 550                    | 2,930                  | 3.492                  | -                      | 2.637                   |
| A             | Definite               | 6.864                  |                        | 5.934                  | 8.000                  | 9.116                  | 3.151                  | 3,432                  |                        | 2,037                   |
| August        | All Tentative          | 0,004                  |                        | 5,934                  | 0,000                  | 9,110                  | Sec. 1977              | 3.530                  |                        |                         |
|               | Total                  | 6.864                  | -                      | 5.934                  | 8.000                  | 9,116                  | 1,071<br>4,222         | 3,530                  | -                      | -                       |
| September     | Definite               |                        |                        |                        |                        |                        | 4,222                  |                        | -                      | *                       |
| September     |                        | 6,585                  | 5                      | 1,517                  | 4,931                  | 3,702                  | 197                    | 4.740                  | 0.447                  | 4.554                   |
|               | All Tentative<br>Total | 0.505                  | -                      | 4 547                  | 4 004                  | 0.700                  | 6,160                  | 1,740                  | 6,117                  | 4,551                   |
| 0-4-6         |                        | 6,585                  | -                      | 1,517                  | 4,931                  | 3,702                  | 6,160                  | 1,740                  | 6,117                  | 4,551                   |
| October       | Definite               | 11,861                 | -                      | 8,435                  | 8,056                  | 8,869                  | 6,075                  | 2,969                  | -                      |                         |
|               | All Tentative          |                        | -                      | -                      |                        | 526                    | 1,517                  | 10,040                 | 8,114                  | 8,138                   |
|               | Total                  | 11,861                 | *                      | 8,435                  | 8,056                  | 9,395                  | 7,592                  | 13,009                 | 8,114                  | 8,138                   |
| November      | Definite               | 5,873                  | 500                    | 5,287                  | 9,101                  | 5,794                  | 4,707                  | 3,407                  | 2,000                  | 12 CV-00                |
|               | All Tentative          | 45000000               | -                      |                        | -                      |                        | 3,556                  | 2,840                  | 4,352                  | 8,800                   |
|               | Total                  | 5,873                  | 500                    | 5,287                  | 9,101                  | 5,794                  | 8,263                  | 6,247                  | 6,352                  | 8,800                   |
| December      | Definite               | 1,370                  | -                      | 440                    | 4,109                  | 3,220                  | -                      | -                      | -                      |                         |
|               | All Tentative          | -                      | -                      | -                      | -                      | -                      | 3,600                  | -                      | 5,402                  | (*)                     |
|               | Total                  | 1,370                  |                        | 440                    | 4,109                  | 3,220                  | 3,600                  | - 3                    | 5,402                  |                         |
| Definite      |                        | 85,097                 | 18,136                 | 24,928                 | 73,611                 | 72,755                 | 44,171                 | 40,420                 | 14,130                 | 16,177                  |
| All Tentative |                        |                        | -                      | -                      | -                      | 526                    | 31,852                 | 37,456                 | 43,231                 | 91,920                  |
| Total         |                        | 85,097                 | 18,136                 | 24,928                 | 73,611                 | 73,281                 | 76,023                 | 77,876                 | 57,361                 | 108,097                 |