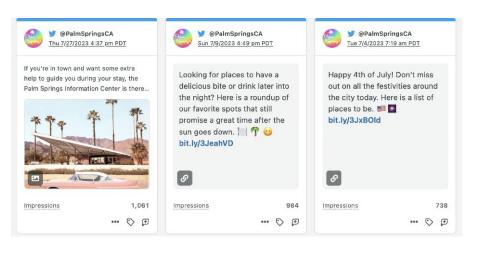

-----|-----------|-----------|
| Facebook page likes                        | 85,543    | 73,601    |
| https://www.facebook.com/VisitPalmSprings  |           |           |
| Instagram followers                        | 148,201   | 126,237   |
| https://www.instagram.com/visitpalmsprings |           |           |
| Pinterest followers                        | 2,300     | 2,007     |
| https://www.pinterest.com/visitpalmsprings |           |           |
| Tik Tok followers                          | 17,946    | 10,373    |
| https://www.tiktok.com/@visit.palmsprings  |           |           |

# **Facebook Page Insights**



# **Facebook Top Posts**



# **Instagram Insights**



# **Instagram Top Posts**



# **Pinterest Highlights**





# TikTok Highlights



# **Twitter Highlights**





# **Social Media Paid Campaigns**

# How Do You Palm Springs Family Post

Impressions 202,863 Clicks 2,997

# **Summer Deals Post**

Impressions 300,871 Clicks 2,483

# Summer Guide Post

Impressions 201,021 Clicks 2,555

# How Do You Palm Springs Video

Impressions 704,771 Video Views 8,035

# Likes Campaign

Impressions 23,441 Likes 554













# Sample Articles

News Break Palm Springs waterworks in full force this summer

Hosted writer Ed Walsh

Palm Springs waterworks in full force this summer



cool break in Tahquitz Caryon Photo by Ed Wals

# A Taste of Koko 31 Top Things To Do In Palm Springs



# TravellnUSA.us <u>Visit Palm Springs</u>, a Charming Oasis in the California Desert



Travelers Worldwide 15 Best Things To Do in Palm Springs in 2023

# 17 Things Palm Springs i