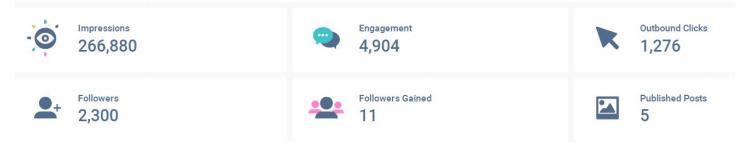

# **Social Media**

|                                            | July 2023 | July 2022 |
|--------------------------------------------|-----------|-----------|
| Facebook page likes                        | 85,543    | 73,601    |
| https://www.facebook.com/VisitPalmSprings  |           |           |
| Instagram followers                        | 148,201   | 126,237   |
| https://www.instagram.com/visitpalmsprings |           |           |
| Pinterest followers                        | 2,300     | 2,007     |
| https://www.pinterest.com/visitpalmsprings |           |           |
| Tik Tok followers                          | 17,946    | 10,373    |
| https://www.tiktok.com/@visit.palmsprings  |           |           |

# **Pinterest Highlights**