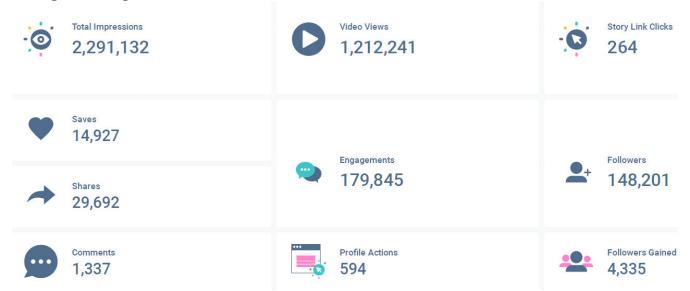

# **Social Media**

|                                            | July 2023 | July 2022 |
|--------------------------------------------|-----------|-----------|
| Facebook page likes                        | 85,543    | 73,601    |
| https://www.facebook.com/VisitPalmSprings  |           |           |
| Instagram followers                        | 148,201   | 126,237   |
| https://www.instagram.com/visitpalmsprings |           |           |
| Pinterest followers                        | 2,300     | 2,007     |
| https://www.pinterest.com/visitpalmsprings |           |           |
| Tik Tok followers                          | 17,946    | 10,373    |
| https://www.tiktok.com/@visit.palmsprings  |           |           |

# **Instagram Insights**