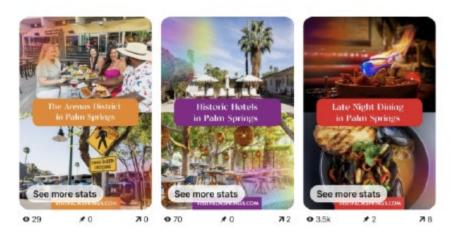

July 2022 |
|--------------------------------------------|-----------|-----------|
| Facebook page likes                        | 85,543    | 73,601    |
| https://www.facebook.com/VisitPalmSprings  |           |           |
| Instagram followers                        | 148,201   | 126,237   |
| https://www.instagram.com/visitpalmsprings |           |           |
| Pinterest followers                        | 2,300     | 2,007     |
| https://www.pinterest.com/visitpalmsprings |           |           |
| Tik Tok followers                          | 17,946    | 10,373    |
| https://www.tiktok.com/@visit.palmsprings  |           |           |

# **Facebook Page Insights**



# **Facebook Top Posts**



# **Instagram Insights**



# **Instagram Top Posts**



# **Pinterest Highlights**





# TikTok Highlights



# **Twitter Highlights**





# **Social Media Paid Campaigns**

# How Do You Palm Springs Family Post

Impressions 202,863 Clicks 2,997

# **Summer Deals Post**

Impressions 300,871 Clicks 2,483

# Summer Guide Post

Impressions 201,021 Clicks 2,555

# How Do You Palm Springs Video

Impressions 704,771 Video Views 8,035

# Likes Campaign

Impressions 23,441 Likes 554













# Sample Articles

News Break Palm Springs waterworks in full force this summer

Hosted writer Ed Walsh

Palm Springs waterworks in full force this summer



cool break in Tahquitz Caryon Photo by Ed Wals

# A Taste of Koko 31 Top Things To Do In Palm Springs



# TravellnUSA.us <u>Visit Palm Springs</u>, a Charming Oasis in the California Desert



Travelers Worldwide 15 Best Things To D