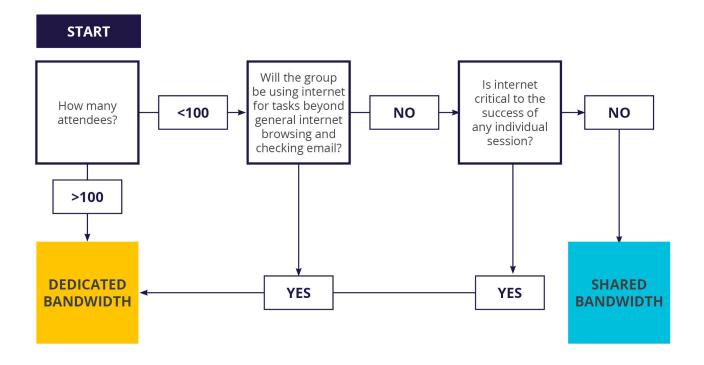

#### **Internet Options**

Successful event internet requires advanced planning. Determine your bandwidth needs with the Encore Bandwidth Calculator at encoreglobal.com/bandwidth-calculator/ and by following the below flowchart.

Custom configurations are also available; please contact your Encore representative for more details.

©2021 Encore Global LP or its subsidiaries. Proprietary and Confidential Information.